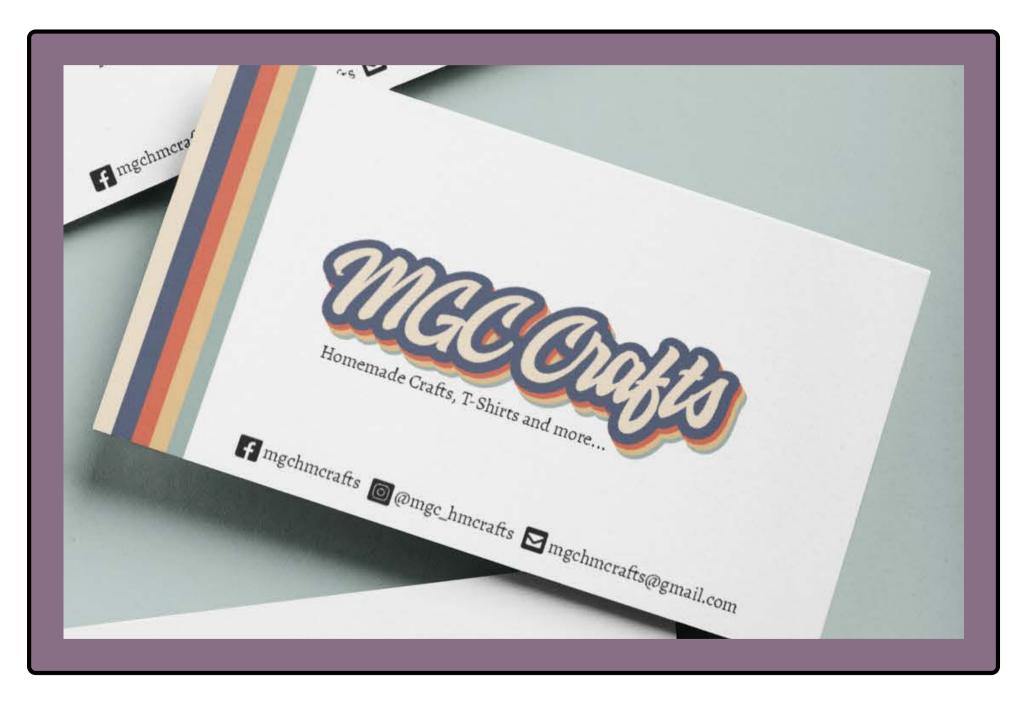

# **BUSINESS CARD**

#### DESIGN. DETAIL. DIRECTION.

The client approached me wanting to update their logo from the one they made. The one they made was really good, but they were not happy with it. They wanted something retro and colorful. I looked over other logos from the 80's and the one that stuck with me was the polaroid logo. More importantly the colors or the vertical layout with thing stripes of color on the left side. That is what you see in this design. The client is very pleased and will be using the logo on apparel and other items they intend to have made.

#### CREATIVITY

Much like the Wedding Invitation that I did, this one I had free creative reign. As stated before, I looked over many websites for inspiration. I started with Google, then moved onto Behance, Pinterest, and Etsy. It was quite a journey and it is what led to the current logo that the client has and is infatuated with. They trusted me to pick the colors, the font and the icons.