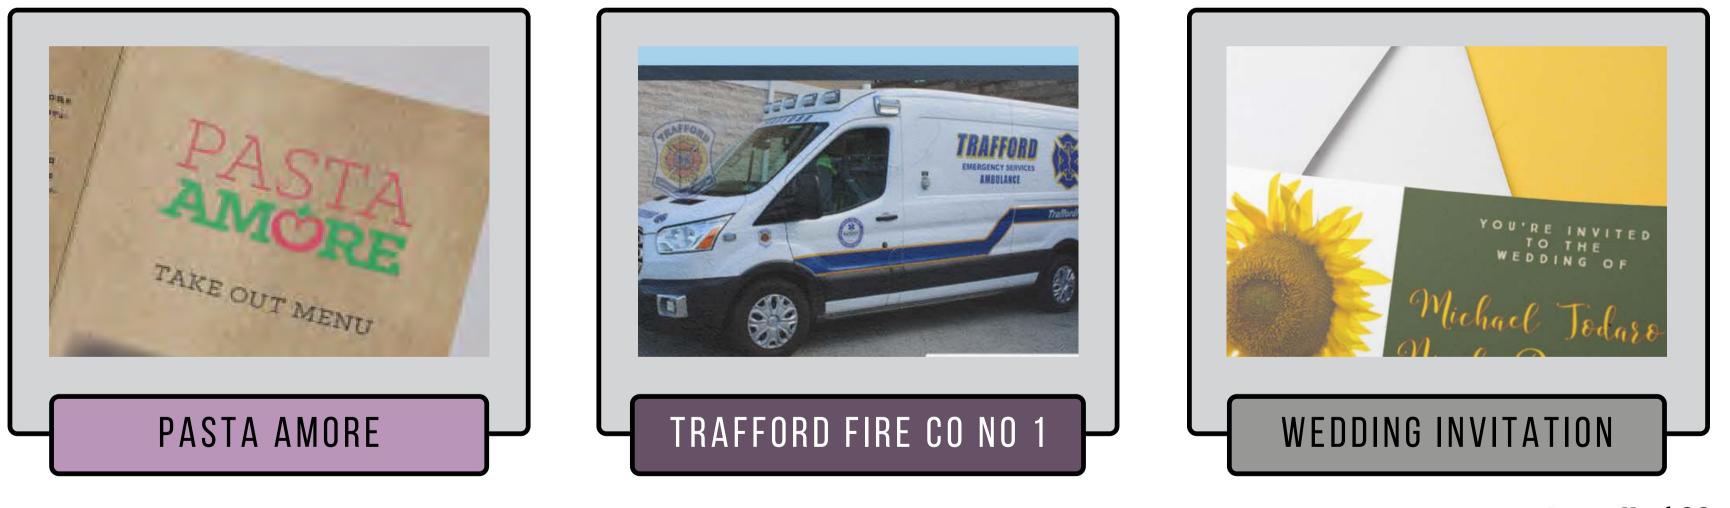

# INTERIOR OF COMPANY OF

**CLIENT:** PLUM CREEK SOAPS **Project**: Logo **Company**: Madee's Magick

# MADEE'S MAGICK

**GRAPHIC DESIGN SOFTWARE AND DIGITAL TOOLS** 

Macromedia Fireworks MX 2004, Adobe InDesign & Adobe Photoshop

# DESIGN. DETAIL. DIRECTION.

This is a logo I created for a client who wanted to create a new brand that she based off her granddaughter. The client owns Plum Creek Soaps and was making fairy and pixie themed items for this new line because that was her granddaughter's favorite things. The client was not at all pleased with a horizontal layout and wanted it to be curved around the logo.

# CREATIVITY

Creative freedom was applied when the client came to me wanting to use five to six colors for this new logo. I feel that would be a bit much for something as simple as this. She then chose the two favorite colors of her granddaughter. Which really worked out. She has a lot of compliments on this logo and how it fits the brand she created solely for her granddaughter.

# PANS & CLAWS **CLASS:** COM 230 **COMPANY:** PAWS & CLAWS

# PAWS & CLAWS

# DESIGN. DETAIL. DIRECTION.

Paws & Claws Holistic Animal Clinic wanted a new logo that would reflect it's business as well as serve as a symbol for the animal clinic. I designed a clean, friendly logo that not only gave them the new look they were wanting, but also serve as a symbol by simply using the outline of a leaf with an outline of a paw print on it.

This is sure to not only grab the attention of current clients, but also bring new clients in. I also went with something that was scalable and kept it clean and simple. I used shades of green and black, making them both opaque at 65%.

# CREATIVITY

During this process I kept the clients needs in mind and made sure the logo I designed fit all of their needs. I feel that this logo will make them very happy and will help their business grow.

# logo/business cards MGCCRAFTS

#### **CLIENT:** MICHAEL SHARON **PROJECT:** LOGO/BUSINESS CARDS **COMPANY:** MGC HOMEMADE CRAFTS

**CYNTHIA SHUGART** 

# MGC HOMEMADE CRAFTS

#### DESIGN. DETAIL. DIRECTION.

The client approached me wanting to update their logo from the one they made. The one they made was really good, but they were not happy with it. They wanted something retro and colorful. I looked over other logos from the 80's and the one that stuck with me was the polaroid logo. More importantly the colors or the vertical layout with thing stripes of color on the left side. That is what you see in this design. The client is very pleased and will be using the logo on apparel and other items they intend to have made.

#### CREATIVITY

Much like the Wedding Invitation that I did, this one I had free creative reign. As stated before, I looked over many websites for inspiration. I started with Google, then moved onto Behance, Pinterest, and Etsy. It was quite a journey and it is what led to the current logo that the client has and is infatuated with. They trusted me to pick the colors, the font and the icons.