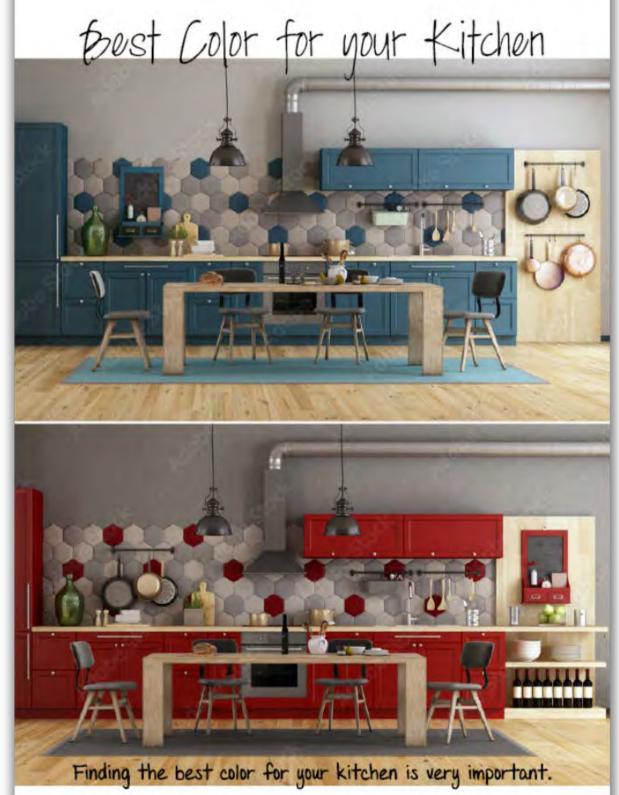

#### "Best Color for your Kitchen"

on page 16 Paint colors! Do you prefer a bright yellow kitchen? or a dark blue kitchen? What about a bright red?

"Stainless Steel or Granite?"

on page 24

Which lasts longer? Stainless Steel or Granite? And which is more sanitary for your kitchen?

**N** ow is the time to put our kitchen color ideas on the menul Refresh the busiest room in your house with the most popular Benjamin Moore kitchen paint colors.

For time-honored kitchen color schemes, white, gray, and neutrals provide a classic color palette. However, with typically less wall space in the kitchen, it's a great room to play with brighter, stronger colors.

If you opt for bolder hues in your kitchen, be sure to add balance with softer, more neutral colors for design equilibrium. We love the zing of playful energy that <u>Banana Yellow 2022-40</u> adds to this small kitchen with predominant white cabinetry. In the header you can see the same kitchen, but with different paint colors. You can choose between <u>Ray-</u> ishing <u>Red 2008-10</u> and <u>Patriot Blue 2064-20</u>. kitchen, so choosing the just-right color is important. Blues, greens, and pale or muted grays are very popular in today's kitchen. Here, pale gray Titanium OC-49 on both walls and cabinets opens up this small kitchen space. This sleek, monochromatic look uses sheen to differentiate the surfaces: Matte on walls, satin on cabinets, and semi-gloss on trim.