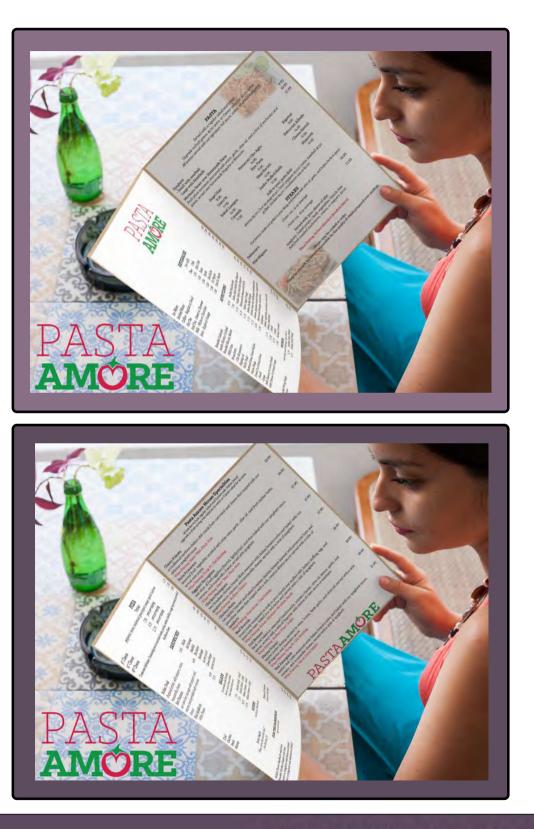

# Menu & brochures PASTA ANORE

# CLASS: COM 232 School: SNHU Company: Pasta Amore

**CYNTHIA SHUGART** 

HTTPS://CINDERDESIGNS.NET

# DESIGN. DETAIL. DIRECTION.

For these menus I made sure the clients logo was visible and easy to read. The typography that the client provided were used. The brand colors provided by the client were also used.

The menu content has been placed on a white background so that it is legible. Images used were appropriate for that section of the menu. The menu items are aligned to the left while the prices for each item is aligned to the right.

# CREATIVITY

Creative freedom was applied when using a background for the menu. An image that said "authentic" was used to convey just how authentic the food and atmosphere of Pasta Amore is. The client really wanted to show how much they care about family and having their customers feel at home when they are dining in at the restaurant.