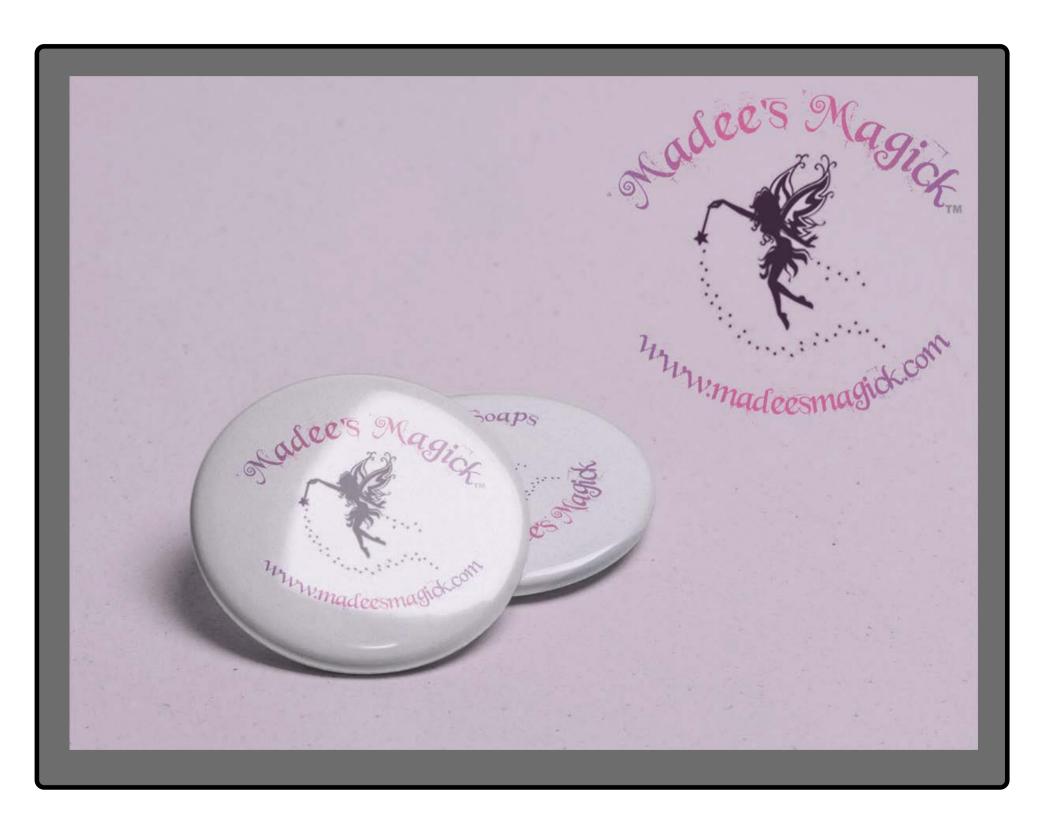

# INTERIOR OF COMPANY OF

**CLIENT:** PLUM CREEK SOAPS **Project**: Logo **Company**: Madee's Magick

# DESIGN. DETAIL. DIRECTION.

This is a logo I created for a client who wanted to create a new brand that she based off her granddaughter. The client owns Plum Creek Soaps and was making fairy and pixie themed items for this new line because that was her granddaughter's favorite things. The client was not at all pleased with a horizontal layout and wanted it to be curved around the logo.

# CREATIVITY

Creative freedom was applied when the client came to me wanting to use five to six colors for this new logo. I feel that would be a bit much for something as simple as this. She then chose the two favorite colors of her granddaughter. Which really worked out. She has a lot of compliments on this logo and how it fits the brand she created solely for her granddaughter.