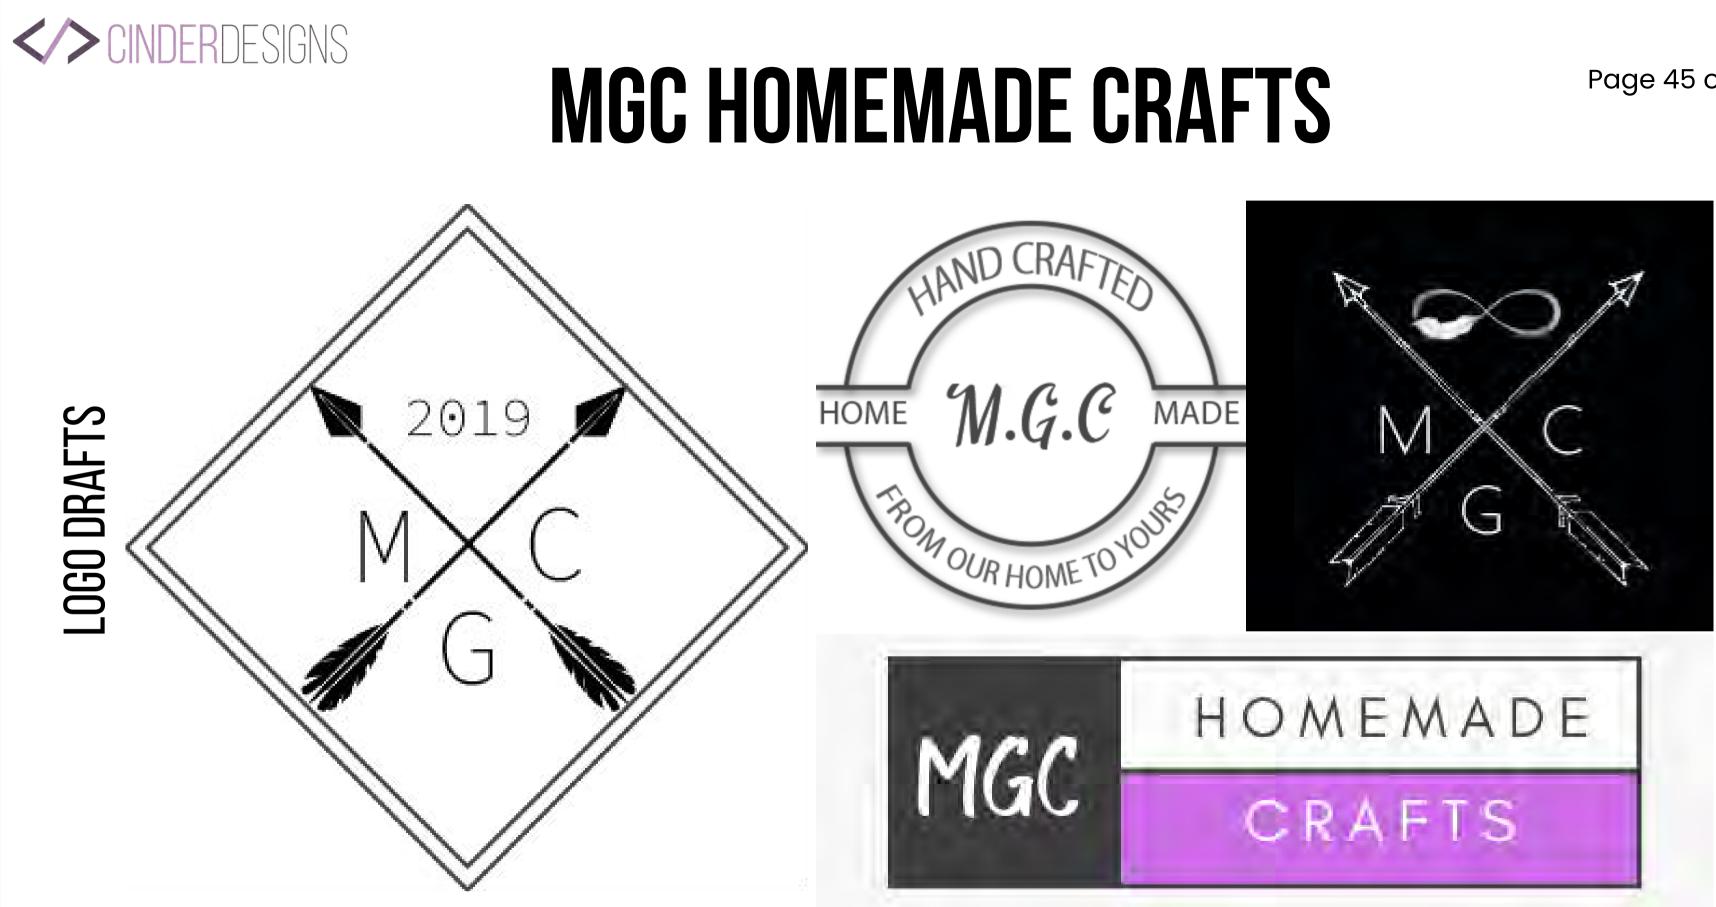

#### DESIGN. DETAIL. DIRECTION.

The client approached me wanting to update their logo from the one they made. The one they made was really good, but they were not happy with it. They wanted something retro and colorful. I looked over other logos from the 80's and the one that stuck with me was the polaroid logo. More importantly the colors or the vertical layout with thing stripes of color on the left side. That is what you see in this design. The client is very pleased and will be using the logo on apparel and other items they intend to have made.

#### CREATIVITY

Much like the Wedding Invitation that I did, this one I had free creative reign. As stated before, I looked over many websites for inspiration. I started with Google, then moved onto Behance, Pinterest, and Etsy. It was quite a journey and it is what led to the current logo that the client has and is infatuated with. They trusted me to pick the colors, the font and the icons.