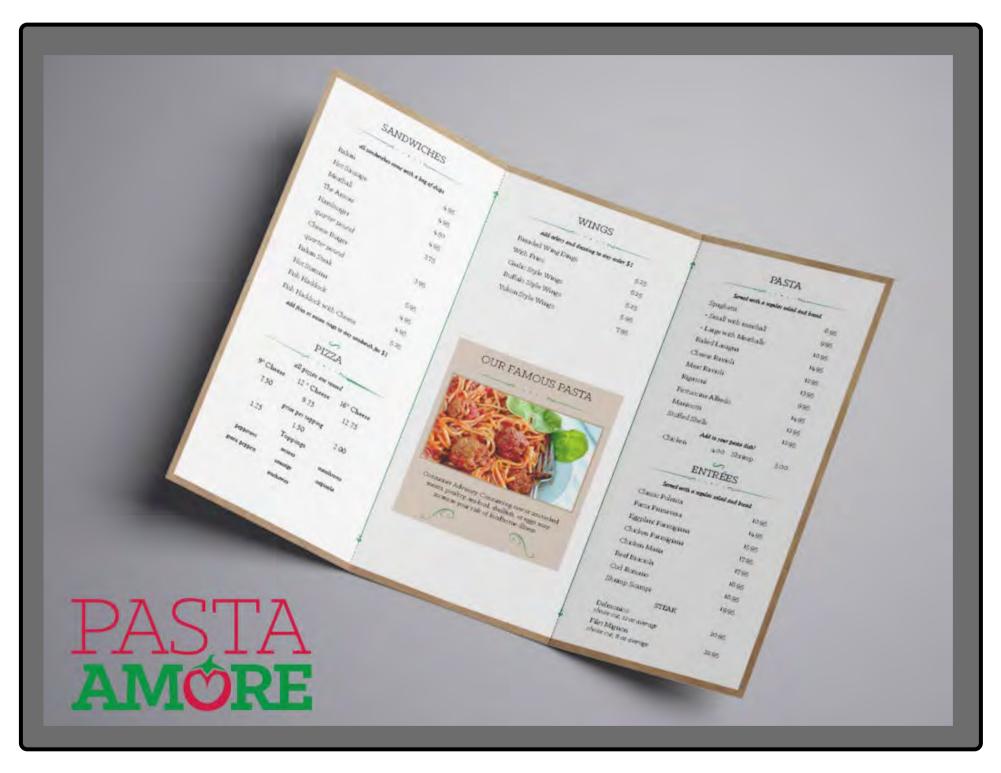

# Menu & brochures PASTA ANORE

# CLASS: COM 232 School: SNHU Company: Pasta Amore

**CYNTHIA SHUGART** 

HTTPS://CINDERDESIGNS.NET

# DESIGN. DETAIL. DIRECTION.

For these menus I made sure the clients logo was visible and easy to read. The typography that the client provided were used. The brand colors provided by the client were also used.

The menu content has been placed on a white background so that it is legible. Images used were appropriate for that section of the menu. The menu items are aligned to the left while the prices for each item is aligned to the right.

# CREATIVITY

Creative freedom was applied when using a background for the menu. An image that said "authentic" was used to convey just how authentic the food and atmosphere of Pasta Amore is. The client really wanted to show how much they care about family and having their customers feel at home when they are dining in at the restaurant.