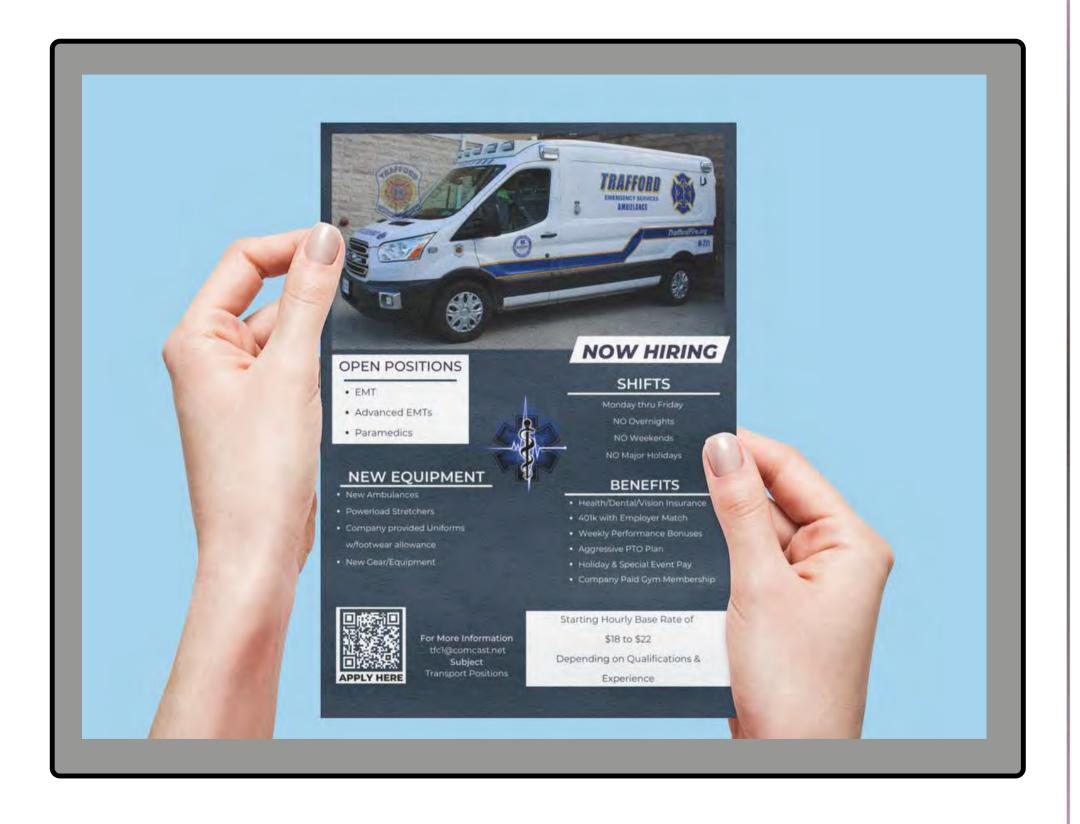

# DESIGN. DETAIL. DIRECTION.

The client wanted a "Now Hiring" flyer that they could print up and post. I also suggested they do brochures as brochures can hold more information. After three drafts, mostly to change the verbiage, the end result was better than myself or the client could hope for.

# CREATIVITY

Creative freedom was applied when the client wanted me to post the flyer on the website, this is where I brought up doing a banner. I also suggested they have a QR code on all three items. The QR code links to a page on the website where interested applicants can submit a letter of interest form.

#### **OPEN POSITIONS**

- EMT
- Advanced EMTs

D

Paramedics

#### **NEW EQUIPMENT**

- New Ambulances
- Powerload Stretchers
- Company provided Uniforms w/footwear allowance
- New Gear/Equipment

**APPLY HERE** 

#### NOW HIRING

#### SHIFTS

TRAFFORM

EMERGENCY SERVICES AMBULANCE

Monday thru Friday NO Overnights NO Weekends NO Major Holidays

#### BENEFITS

- Health/Dental/Vision Insurance
- 401k with Employer Match
- Weekly Performance Bonuses
- Aggressive PTO Plan
- Holiday & Special Event Pay
- Company Paid Gym Membership

#### Starting Hourly Base Rate of

\$18 to \$22

Depending on Qualifications &

Experience