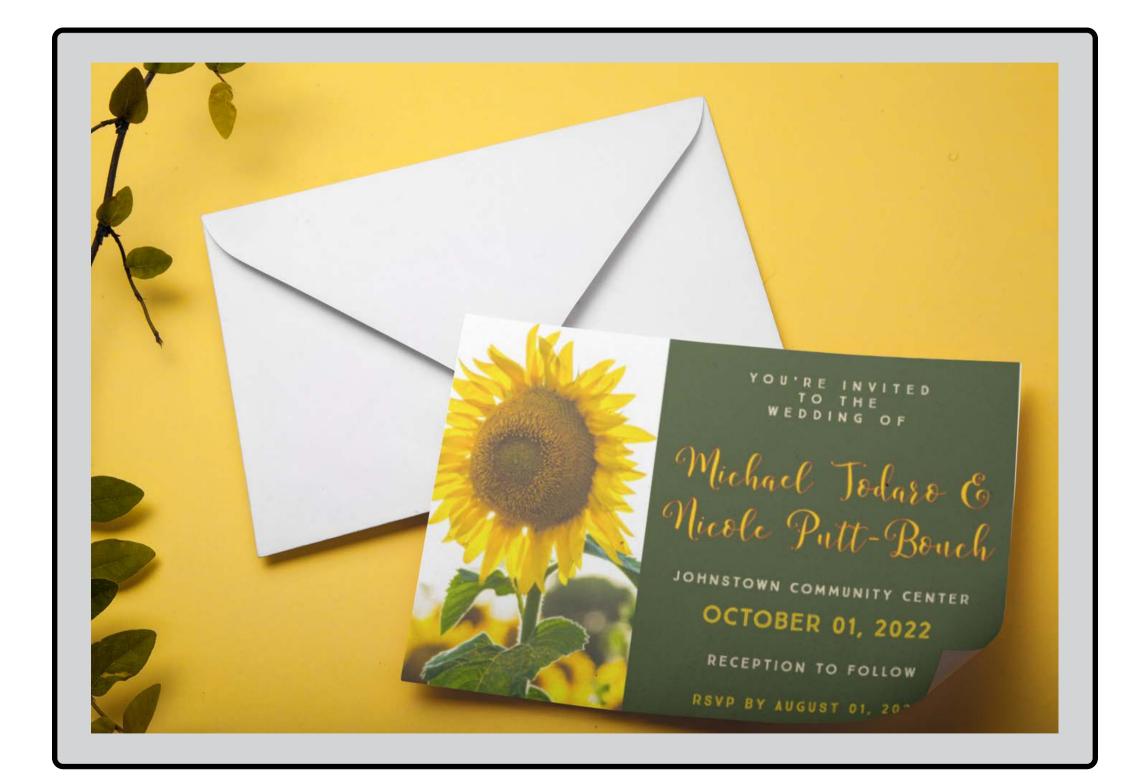

# DESIGN. DETAIL. DIRECTION.

This wedding invitation was commissioned by my best friend of over 20 years. She has a love for sunflowers and their wedding was in the fall. I was given the wedding colors and told what colors the wedding dresses were going to be.

# CREATIVITY

Creative freedom was applied when using the color green. It was not one of the colors that the bride wanted, but after seeing it and having it printed up she was very pleased and glad I went that direction. It made sense to have the green due to the rich green color in the leaves and stem of the sunflower.

# Page 29 of 68

YOU'RE INVITED TO THE WEDDING OF

Michael Todaro E Micole Putt-Bouch

JOHNSTOWN COMMUNITY CENTER

OCTOBER 01, 2022

**RECEPTION TO FOLLOW** 

RSVP BY AUGUST 01, 2022