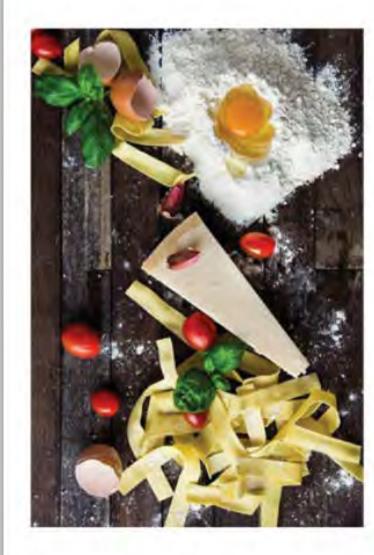

# Menu & brochures PASTA ANORE

# DESIGN. DETAIL. DIRECTION.

For these menus I made sure the clients logo was visible and easy to read. The typography that the client provided were used. The brand colors provided by the client were also used.

The menu content has been placed on a white background so that it is legible. Images used were appropriate for that section of the menu. The menu items are aligned to the left while the prices for each item is aligned to the right.

# CREATIVITY

Creative freedom was applied when using a background for the menu. An image that said "authentic" was used to convey just how authentic the food and atmosphere of Pasta Amore is. The client really wanted to show how much they care about family and having their customers feel at home when they are dining in at the restaurant.