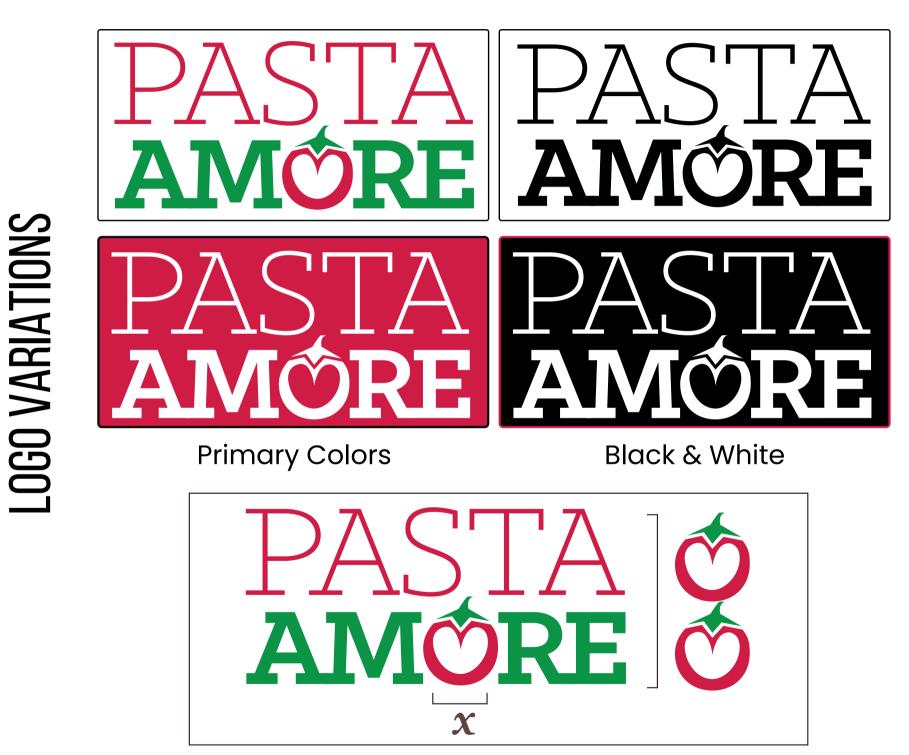

# Page 22 of 68

**CYNTHIA SHUGART** 

Sizing Guidelines

HTTPS://CINDERDESIGNS.NET

# Page 23 of 68

# PRIMARY

# SECONDARY

WINE

PANTONE: 1815C

CMYK: 35 94 89 55

MARINARA RED PANTONE: 1935C CMYK: 13 100 72 2 RGB: 207 28 68 HEX TRIPLET: CF1C44

**BRAND COLORS** 

 $\Xi$ 

'POGRAPI

# LEAFY GREEN PANTONE: 7739C

CMYK: 86 17 100 3 RGB: 11 148 70 HEX TRIPLET: 0B9446

# RGB: 95 19 18 Hex triplet: 5e1211 **CAFE** Pantone: 4705C

CMYK: 40 60 75 29

HEX TRIPLET: 7B573E

RGB: 124 87 63

ESPRESSO PANTONE: BLACK 5C

CMYK: 50 75 60 50 RGB: 85 50 55 HEX TRIPLET: 543136

# CANNOLI

PANTONE: 482C CMYK: 15 20 25 0 RGB: 216 198 184 HEX TRIPLET: D8C6B8

# PRIMARY

Klinic Slab Book Klinic Slab Medium Klinic Slab Bold Klinic Slab Bold Italic Klinic Slab Book Italic Klinic Slab Medium Italic

# SECONDARY

Goudy Old Style Regular Goudy Old Style Italic Goudy Old Style Bold