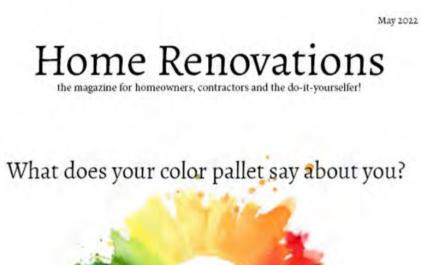

# Home Renovations

the magazine for homeowners, contractors and the do-it-yourselfer!

#### What does your color pallet say about you?

#### Bright or Dark?

Do you prefer to cook in a bright kitchen? Or do you enjoy cooking in the dark?

**N** ow is the time to put our kitchen color ideas on the menul Refresh the busiest room in your house with the most popular Benjamin Moore kitchen paint colors.

For time-honored kitchen color schemes, white, gray, and neutrals provide a classic color palette. However, with typically less wall space in the kitchen, it's a great room to play with brighter, stronger colors.

If you opt for bolder hues in your kitchen, be sure to add balance with softer, more neutral colors for design equilibrium. We love the zing of playful energy that <u>Banana Yellow 2022-40</u> adds to this small kitchen with predominant white cabinetry. In the header you can see the same kitchen, but with different paint colors. You can choose between <u>Ray-</u> ishing <u>Red 2008-10</u> and <u>Patriot Blue 2064-20</u>. kitchen, so choosing the just-right color is important. Blues, greens, and pale or muted grays are very popular in today's kitchen. Here, pale gray Titanium OC-49 on both walls and cabinets opens up this small kitchen space. This sleek, monochromatic look uses sheen to differentiate the surfaces: Matte on walls, satin on cabinets, and semi-gloss on trim.

Other lively hues homeowners love for a smaller kitchen wall color include Smoldering Red 2007-10, Venezuelan Sea 2054-30 and Blue Danube 2062-30.

Classic white kitchen cabinets pair perfectly with any pop of color you choose in a kitchen. Some of our favorite white paint colors for the kitchen include White Dove OG-17, Silver Satin OC-26, and seen here, White Heron OC-57.