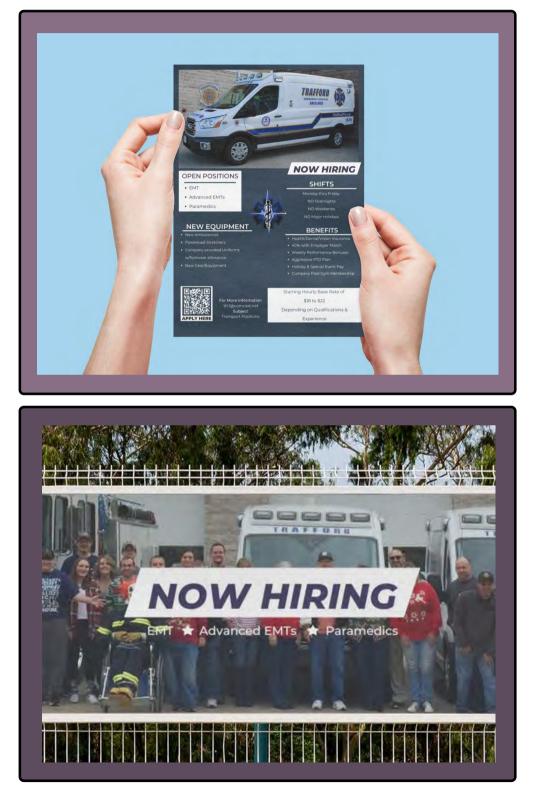

# DESIGN. DETAIL. DIRECTION.

The client wanted a "Now Hiring" flyer that they could print up and post. I also suggested they do brochures as brochures can hold more information. After three drafts, mostly to change the verbiage, the end result was better than myself or the client could hope for.

# CREATIVITY

Creative freedom was applied when the client wanted me to post the flyer on the website, this is where I brought up doing a banner. I also suggested they have a QR code on all three items. The QR code links to a page on the website where interested applicants can submit a letter of interest form.

#### HTTPS://CINDERDESIGNS.NET

IMMEDIATE FULL TIME **POSITIONS AVAILABLE** 

SOME PART-TIME AND CASUAL POSITIONS AVAILABLE

#### **OPEN POSITIONS**

- EMT
- Advanced EMTs

D

Paramedics

#### **NEW EQUIPMENT**

- New Ambulances
- Powerload Stretchers
- Company provided Uniforms w/footwear allowance
- New Gear/Equipment

**APPLY HERE** 

#### NOW HIRING

#### SHIFTS

TRAFFORM

EMERGENCY SERVICES AMBULANCE

Monday thru Friday NO Overnights NO Weekends NO Major Holidays

#### BENEFITS

- Health/Dental/Vision Insurance
- 401k with Employer Match
- Weekly Performance Bonuses
- Aggressive PTO Plan
- Holiday & Special Event Pay
- Company Paid Gym Membership

#### Starting Hourly Base Rate of

\$18 to \$22

Depending on Qualifications &

Experience