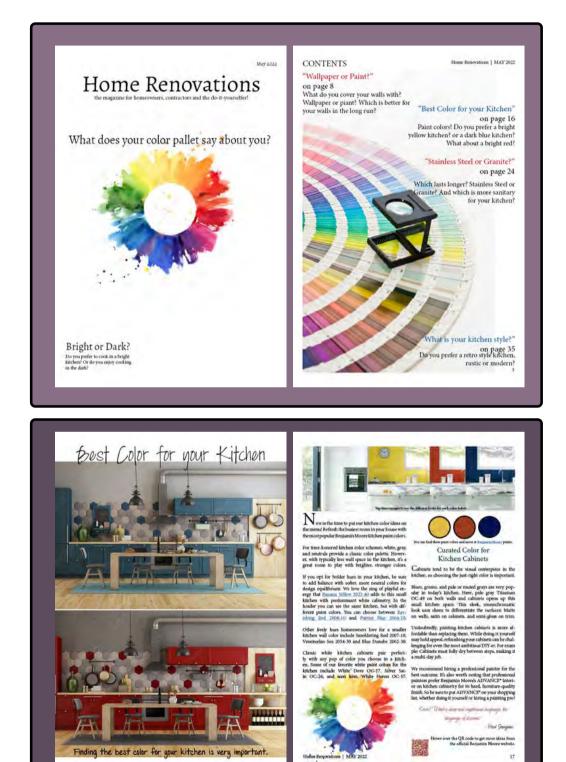

# HOME RENOVATIONS

Bright or Dark? Do you prefer to cook in a bright kitchen? Or do you enjoy cooking in the dark?

#### CONTENTS

#### "Wallpaper or Paint?"

on page 8 What do you cover your walls with? Wallpaper or piant? Which is better for your walls in the long run? Home Renovations | MAY 2022

#### "Best Color for your Kitchen"

on page 16 Paint colors! Do you prefer a bright yellow kitchen? or a dark blue kitchen? What about a bright red?

"Stainless Steel or Granite?"

on page 24

Which lasts longer? Stainless Steel or Granite? And which is more sanitary for your kitchen?

What is your kitchen style?"

On page 35 Do you prefer a retro style kitchen, rustic or modern?

**N** ow is the time to put our kitchen color ideas on the menul Refresh the busiest room in your house with the most popular Benjamin Moore kitchen paint colors.

For time-honored kitchen color schemes, white, gray, and neutrals provide a classic color palette. However, with typically less wall space in the kitchen, it's a great room to play with brighter, stronger colors.

If you opt for bolder hues in your kitchen, be sure to add balance with softer, more neutral colors for design equilibrium. We love the zing of playful energy that <u>Banana Yellow 2022-40</u> adds to this small kitchen with predominant white cabinetry. In the header you can see the same kitchen, but with different paint colors. You can choose between <u>Ray-</u> ishing <u>Red 2008-10</u> and <u>Patriot Blue 2064-20</u>. kitchen, so choosing the just-right color is important. Blues, greens, and pale or muted grays are very popular in today's kitchen. Here, pale gray Titanium OC-49 on both walls and cabinets opens up this small kitchen space. This sleek, monochromatic look uses sheen to differentiate the surfaces: Matte on walls, satin on cabinets, and semi-gloss on trim.

Other lively hues homeowners love for a smaller kitchen wall color include Smoldering Red 2007-10, Venezuelan Sea 2054-30 and Blue Danube 2062-30.

Classic white kitchen cabinets pair perfectly with any pop of color you choose in a kitchen. Some of our favorite white paint colors for the kitchen include White Dove OG-17, Silver Satin OC-26, and seen here, White Heron OC-57.