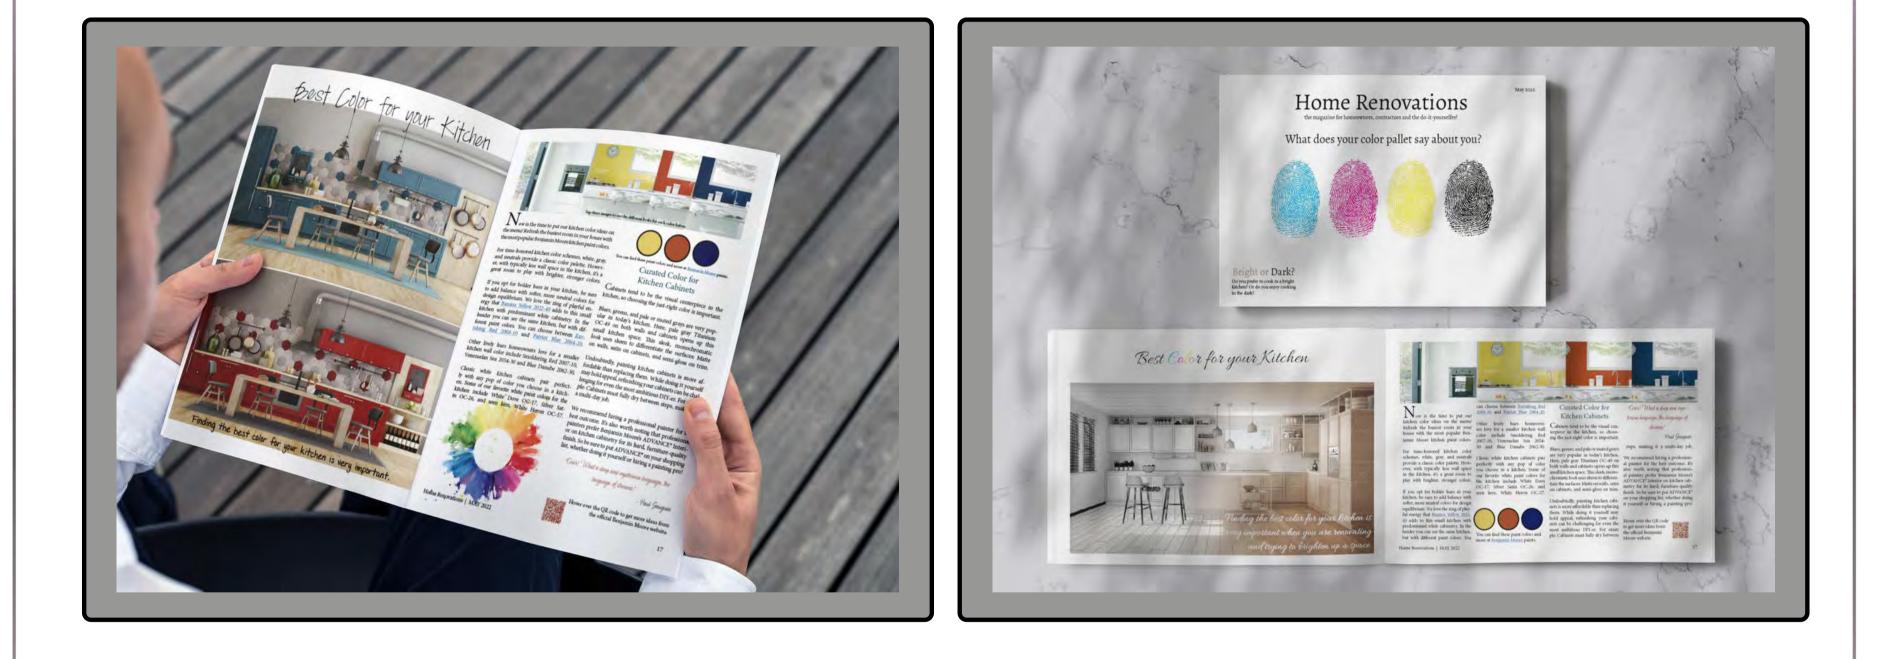

**N** ow is the time to put our kitchen color ideas on the menul Refresh the busiest room in your house with the most popular Benjamin Moore kitchen paint colors.

For time-honored kitchen color schemes, white, gray, and neutrals provide a classic color palette. However, with typically less wall space in the kitchen, it's a great room to play with brighter, stronger colors.

If you opt for bolder hues in your kitchen, be sure to add balance with softer, more neutral colors for design equilibrium. We love the zing of playful energy that <u>Banana Yellow 2022-40</u> adds to this small kitchen with predominant white cabinetry. In the header you can see the same kitchen, but with different paint colors. You can choose between <u>Ray-</u> ishing <u>Red 2008-10</u> and <u>Patriot Blue 2064-20</u>. kitchen, so choosing the just-right color is important. Blues, greens, and pale or muted grays are very popular in today's kitchen. Here, pale gray Titanium OC-49 on both walls and cabinets opens up this small kitchen space. This sleek, monochromatic look uses sheen to differentiate the surfaces: Matte on walls, satin on cabinets, and semi-gloss on trim.

Other lively hues homeowners love for a smaller kitchen wall color include Smoldering Red 2007-10, Venezuelan Sea 2054-30 and Blue Danube 2062-30.

Classic white kitchen cabinets pair perfectly with any pop of color you choose in a kitchen. Some of our favorite white paint colors for the kitchen include White Dove OG-17, Silver Satin OC-26, and seen here, White Heron OC-57.

# **VERTICAL LAYOUT - ARTICLE**

HTTPS://CINDERDESIGNS.NET

You can find these paint colors and more at Benjamin Moore paints

Curated Color for Kitchen Cabinets

Cabinets tend to be the visual centerpiece in the kitchen, so choosing the just-right color is important.

Undoubtedly, painting kitchen cabinets is more affordable than replacing them. While doing it yourself may hold appeal, refinishing your cabinets can be challenging for even the most ambitious DIY-er. For exam ple: Cabinets must fully dry between steps, making it a multi-day job.

We recommend hiring a professional painter for the best outcome. It's also worth noting that professional painters prefer Benjamin Moore's ADVANCE\* Interior on kitchen cabinetry for its hard, furniture-quality finish. So be sure to put ADVANCE\* on your shopping list, whether doing it yourself or hiring a painting pro!

#### Curated Color for Kitchen Cabinets

Cabinets tend to be the visual centerpiece in the kitchen, so choosing the just-right color is important.

steps, making it a multi-day job. Blues, greens, and pale or muted grays are very popular in today's kitchen. We recommend hiring a profession-Here, pale gray Titanium OC-49 on al painter for the best outcome. It's both walls and cabinets opens up this also worth noting that professionsmall kitchen space. This sleek, monoal painters prefer Benjamin Moore's chromatic look uses sheen to differen-ADVANCE\* Interior on kitchen cabtiate the surfaces: Matte on walls, satin inetry for its hard, furniture-quality on cabinets, and semi-gloss on trim. finish. So be sure to put ADVANCE\* on your shopping list, whether doing Undoubtedly, painting kitchen cabiit yourself or hiring a painting pro! nets is more affordable than replacing them. While doing it yourself may hold appeal, refinishing your cabi-Hover over the QR code nets can be challenging for even the to get more ideas from most ambitious DIY-er. For exam the official Benjamin ple: Cabinets must fully dry between Moore website.