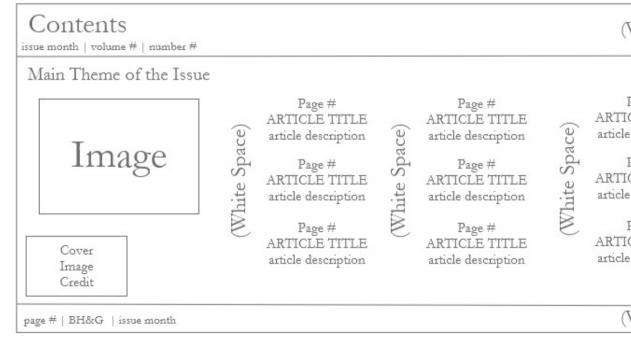

# VERTICAL LAYOUT - TABLE OF CONTENTS WIREFRAMES

#### Page 62 of 68

| White Spac                                                                                                                 | e)            |
|----------------------------------------------------------------------------------------------------------------------------|---------------|
| Page #<br>ICLE TITLE<br>le description<br>Page #<br>ICLE TITLE<br>le description<br>Page #<br>ICLE TITLE<br>le description | (White Space) |
| White Spac                                                                                                                 | e)            |