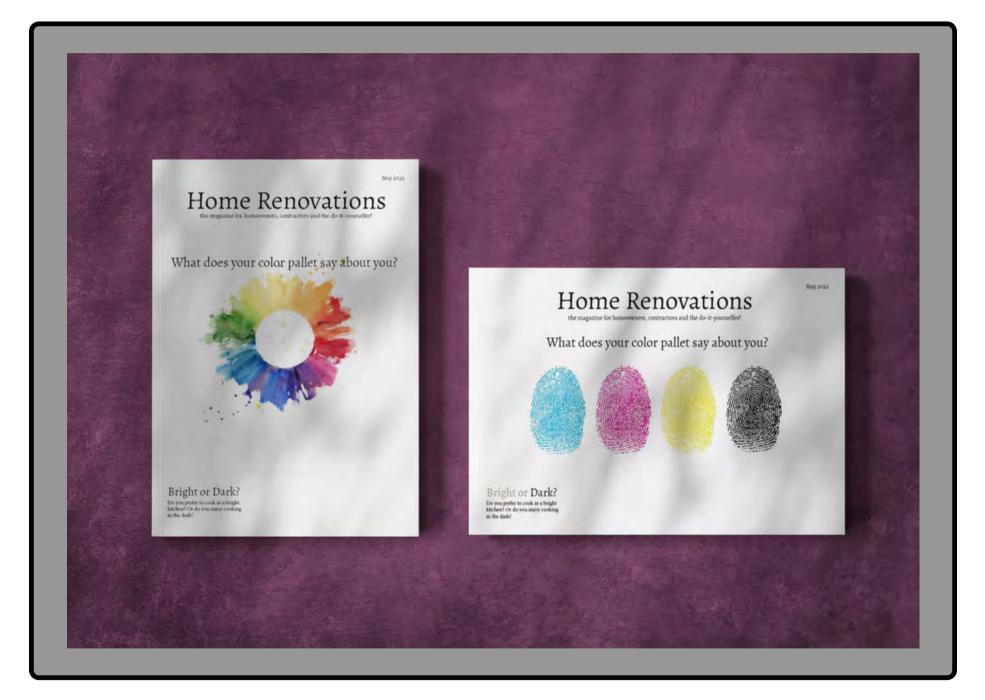

#### DESIGN. DETAIL. DIRECTION.

The goal of this project was to create a digital layout for magazine that is like Better Homes and Gardens magazine. The magazine has a fictional title, Home Renovations. Through an interactive experience and a variety of content, I intend to design a digital version that can please both the print lovers and digital lovers alike. The purpose of this project was to create a digital edition of Better Homes and Gardens like magazine that maintains the same identity of the print publication and the same brand characteristics.

#### CREATIVITY

Creative freedom was applied for the whole project. I had to create a magazine based off of a topic of my choice. I chose home design. This meant I had to dive into issues that I have from Better Homes and Gardens magazine.

# HOME RENOVATIONS

Bright or Dark? Do you prefer to cook in a bright kitchen? Or do you enjoy cooking in the dark?