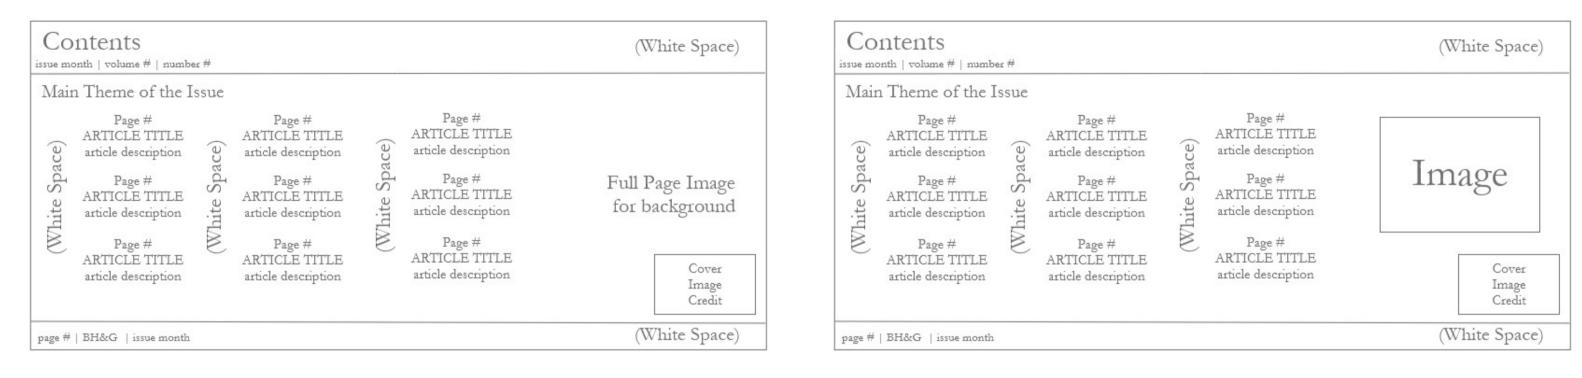

# VERTICAL LAYOUT - COVER WIREFRAMES

| В                                                                       | Better Homes & Gardens |                                                                         | Better Hon                                                              | nes & Gardens     | issue date<br>interactive web link                                      | Bet                                                                     | ter Homes & Gardens |                                                                         |
|-------------------------------------------------------------------------|------------------------|-------------------------------------------------------------------------|-------------------------------------------------------------------------|-------------------|-------------------------------------------------------------------------|-------------------------------------------------------------------------|---------------------|-------------------------------------------------------------------------|
| Main Theme of<br>the Issue                                              |                        |                                                                         | Main Theme<br>of the Issue                                              |                   |                                                                         |                                                                         |                     | Main Theme<br>of the Issue                                              |
|                                                                         |                        | Featured Article<br>Title with page<br>number<br>(will link to article) |                                                                         |                   | Featured Article<br>Title with page<br>number<br>(will link to article) | Featured Article<br>Title with page<br>number<br>(will link to article) |                     |                                                                         |
|                                                                         | Full Page Image        |                                                                         |                                                                         | Full Page Image   |                                                                         |                                                                         | Full Page Image     |                                                                         |
| Featured Article<br>Title with page<br>number<br>(will link to article) |                        |                                                                         | Featured Article<br>Title with page<br>number<br>(will link to article) |                   |                                                                         |                                                                         |                     | Featured Article<br>Title with page<br>number<br>(will link to article) |
|                                                                         |                        |                                                                         | Address<br>Box                                                          |                   |                                                                         | Address<br>Box                                                          |                     |                                                                         |
| issue date                                                              | issue topics here      | interactive web link                                                    |                                                                         | issue topics here |                                                                         | issue date                                                              | issue topics here   | interactive web link                                                    |

# **HOME RENOVATIONS** HORIZONTAL LAYOUT - COVER WIREFRAMES

| Better Homes & Gardens                                                  | issue date<br>interactive web link | Better Homes & Gardens     |                   |                                                                        |  |
|-------------------------------------------------------------------------|------------------------------------|----------------------------|-------------------|------------------------------------------------------------------------|--|
| Featured Article<br>Title with page<br>number<br>(will link to article) | Main Theme of<br>the Issue         | Main Theme of<br>the Issue | Full Page Image   | Featured Article<br>Title with page<br>number<br>(will link to article |  |
| issue topics here                                                       | Address<br>Box                     | issue date                 | issue topics here | Address<br>Box                                                         |  |
|                                                                         |                                    |                            |                   |                                                                        |  |

| Better Homes & Gardens | interactive web link |
|------------------------|----------------------|
|                        |                      |
| Full Page Image        |                      |
|                        | Address              |
|                        |                      |