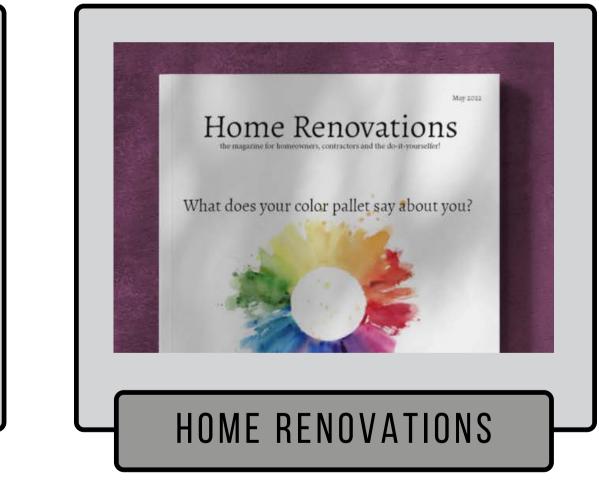

# Magazine cover MUSIC LESSON MAGAZINE **CLASS:** COM 232

**COMPANY:** MUSIC LESSON MAGAZINE

**COVER VARIATIONS** 

# **MUSIC LESSON MAGAZINE**

#### DESIGN. DETAIL. DIRECTION.

For this assignment we were tasked with creating two different magazine covers intended for two different audiences with the same image using InDesign. This was because all too often we judge a book, or in this case a magazine by it's cover. I did just that. I had one cover as a music lesson magazine and the other for a fictional wrestling company. The cover to the left was the one best received by my instructor.

#### CREATIVITY

Creative freedom was applied after finding the perfect background image to use for the cover. I also created fictional names for both magazines, a wrestling company and names that I used.