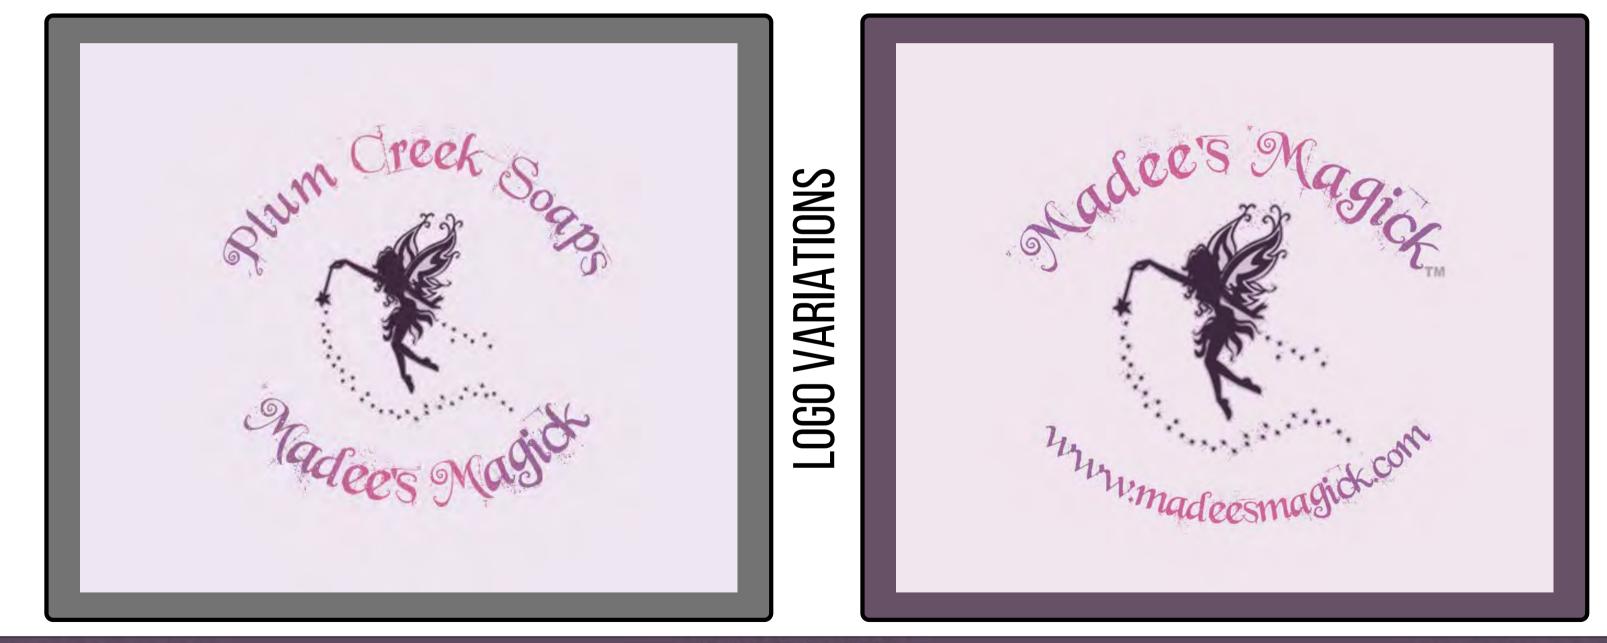

# INTERIOR OF COMPANY OF

**CLIENT:** PLUM CREEK SOAPS **Project**: Logo **Company**: Madee's Magick

# DESIGN. DETAIL. DIRECTION.

This is a logo I created for a client who wanted to create a new brand that she based off her granddaughter. The client owns Plum Creek Soaps and was making fairy and pixie themed items for this new line because that was her granddaughter's favorite things. The client was not at all pleased with a horizontal layout and wanted it to be curved around the logo.

# CREATIVITY

Creative freedom was applied when the client came to me wanting to use five to six colors for this new logo. I feel that would be a bit much for something as simple as this. She then chose the two favorite colors of her granddaughter. Which really worked out. She has a lot of compliments on this logo and how it fits the brand she created solely for her granddaughter.