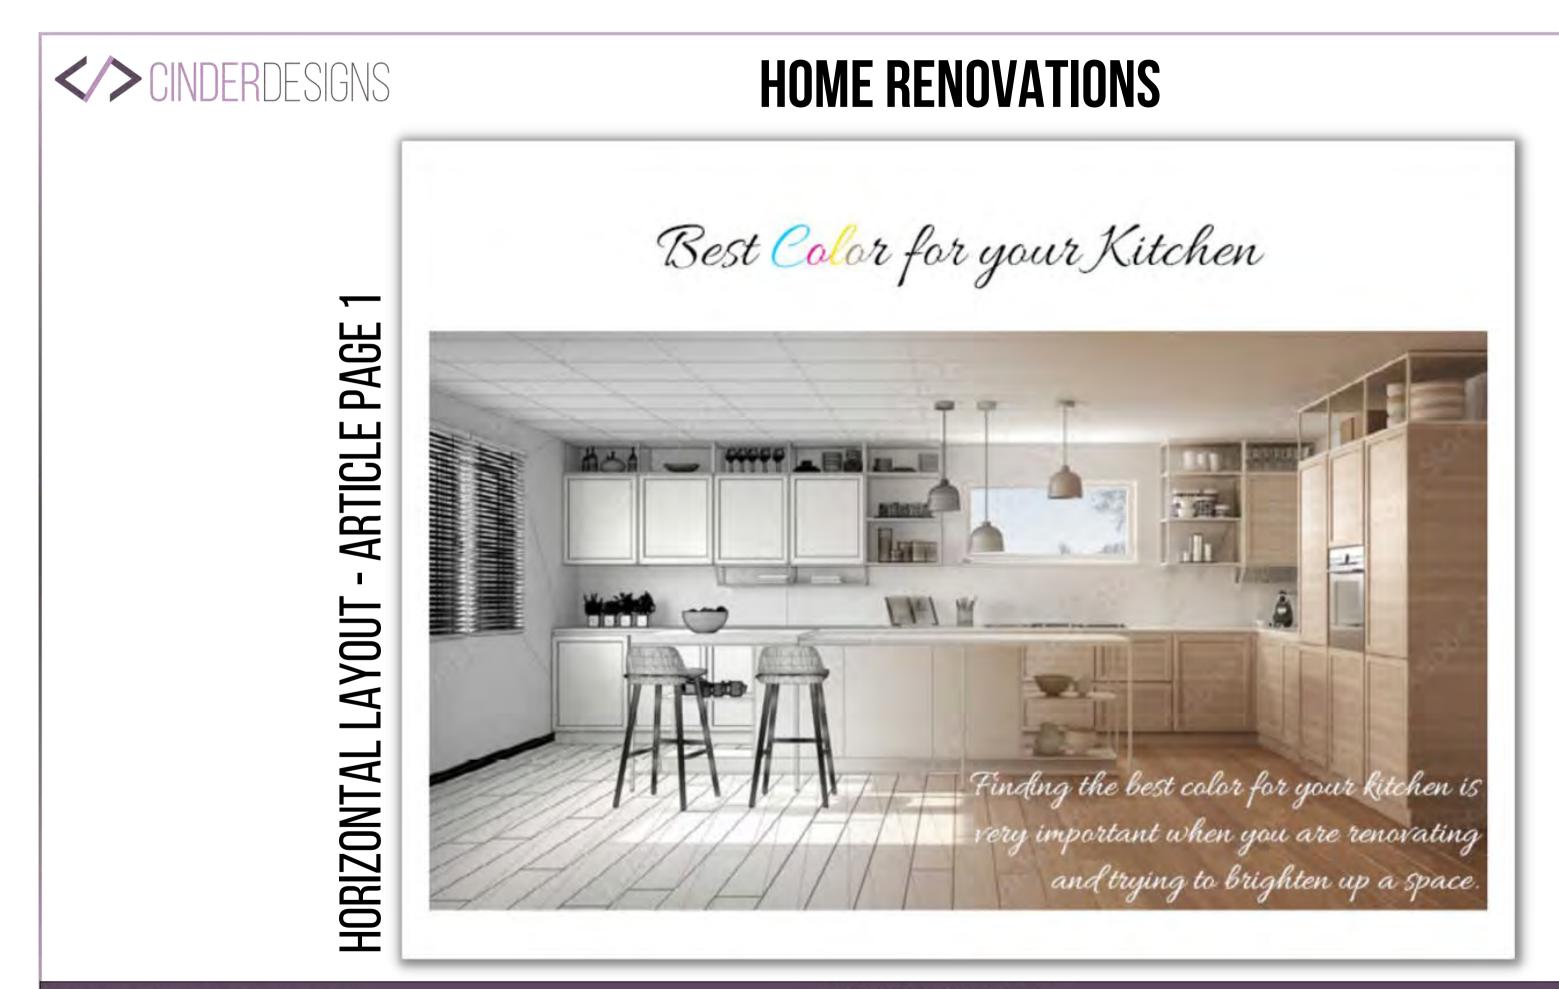

# HOME RENOVATIONS

Bright or Dark? Do you prefer to cook in a bright kitchen? Or do you enjoy cooking in the dark?

#### "Best Color for your Kitchen"

on page 16 Paint colors! Do you prefer a bright yellow kitchen? or a dark blue kitchen? What about a bright red?

"Stainless Steel or Granite?"

on page 24

Which lasts longer? Stainless Steel or Granite? And which is more sanitary for your kitchen?

**N** ow is the time to put our kitchen color ideas on the menul Refresh the busiest room in your house with the most popular Benjamin Moore kitchen paint colors.

For time-honored kitchen color schemes, white, gray, and neutrals provide a classic color palette. However, with typically less wall space in the kitchen, it's a great room to play with brighter, stronger colors.

If you opt for bolder hues in your kitchen, be sure to add balance with softer, more neutral colors for design equilibrium. We love the zing of playful energy that <u>Banana Yellow 2022-40</u> adds to this small kitchen with predominant white cabinetry. In the header you can see the same kitchen, but with different paint colors. You can choose between <u>Ray-</u> ishing <u>Red 2008-10</u> and <u>Patriot Blue 2064-20</u>. kitchen, so choosing the just-right color is important. Blues, greens, and pale or muted grays are very popular in today's kitchen. Here, pale gray Titanium OC-49 on both walls and cabinets opens up this small kitchen space. This sleek, monochromatic look uses sheen to differentiate the surfaces: Matte on walls, satin on cabinets, and semi-gloss on trim.

Other lively hues homeowners love for a smaller kitchen wall color include Smoldering Red 2007-10, Venezuelan Sea 2054-30 and Blue Danube 2062-30.

Classic white kitchen cabinets pair perfectly with any pop of color you choose in a kitchen. Some of our favorite white paint colors for the kitchen include White Dove OG-17, Silver Satin OC-26, and seen here, White Heron OC-57.