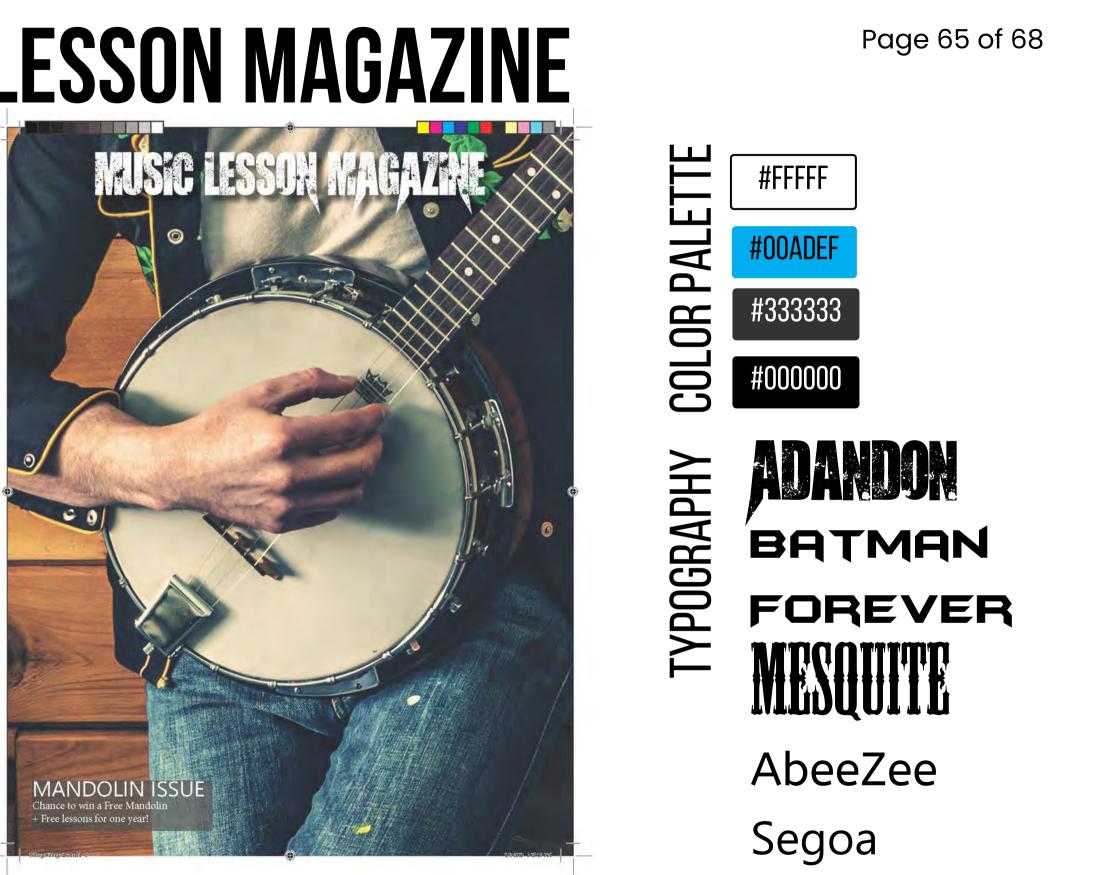

# Magazine cover MUSIC LESSON MAGAZINE **CLASS:** COM 232

**COMPANY:** MUSIC LESSON MAGAZINE

**COVER VARIATIONS** 

# **MUSIC LESSON MAGAZINE**

#### DESIGN. DETAIL. DIRECTION.

For this assignment we were tasked with creating two different magazine covers intended for two different audiences with the same image using InDesign. This was because all too often we judge a book, or in this case a magazine by it's cover. I did just that. I had one cover as a music lesson magazine and the other for a fictional wrestling company. The cover to the left was the one best received by my instructor.

#### CREATIVITY

Creative freedom was applied after finding the perfect background image to use for the cover. I also created fictional names for both magazines, a wrestling company and names that I used.