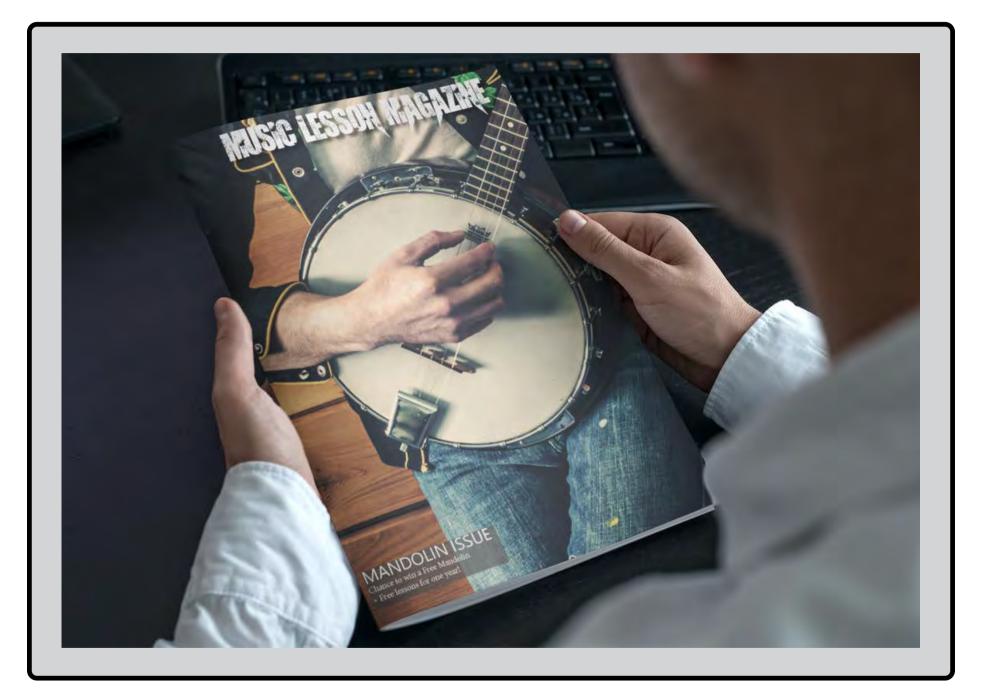

# Magazine cover MUSIC LESSON MAGAZINE **CLASS:** COM 232

**COMPANY:** MUSIC LESSON MAGAZINE

**COVER VARIATIONS** 

# **MUSIC LESSON MAGAZINE**

#### DESIGN. DETAIL. DIRECTION.

For this assignment we were tasked with creating two different magazine covers intended for two different audiences with the same image using InDesign. This was because all too often we judge a book, or in this case a magazine by it's cover. I did just that. I had one cover as a music lesson magazine and the other for a fictional wrestling company. The cover to the left was the one best received by my instructor.

#### CREATIVITY

Creative freedom was applied after finding the perfect background image to use for the cover. I also created fictional names for both magazines, a wrestling company and names that I used.