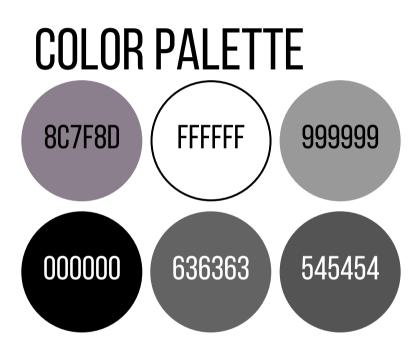

# Variane Script

Variane Script was created around October of 2015 by Boy Mochi Tomi from Malang, Indonesia. He is an art director at Work Ins Studio. This font has been described as a Modern Elegant Typeface. It has also been described as a hand lettered, cursive typeface that is perfect for Invitations, greeting cards and signage. Saying that it adds a personal touch, which is one of the many reasons I felt it fit **Loretta Lynn**. The font itself is simple, clean, bright and feels very cozy and welcoming.

Variane Script comes in two formats: OTF and TTF. Which is Open-Type font and True Type font.

#### Purpose:

Variane Script font is a a great choice for use on teeshirts, record albums, posters and anything that you want to add a personal touch to and have a nice script that is easy to read. You do not want to use it for large blocks of texts.

sources https://www.behance.net/workinsstudio/ https://www.dafontfree.io/variane-script-font-free/

i love you, i love you...

HTTPS://CINDERDESIGNS.NET