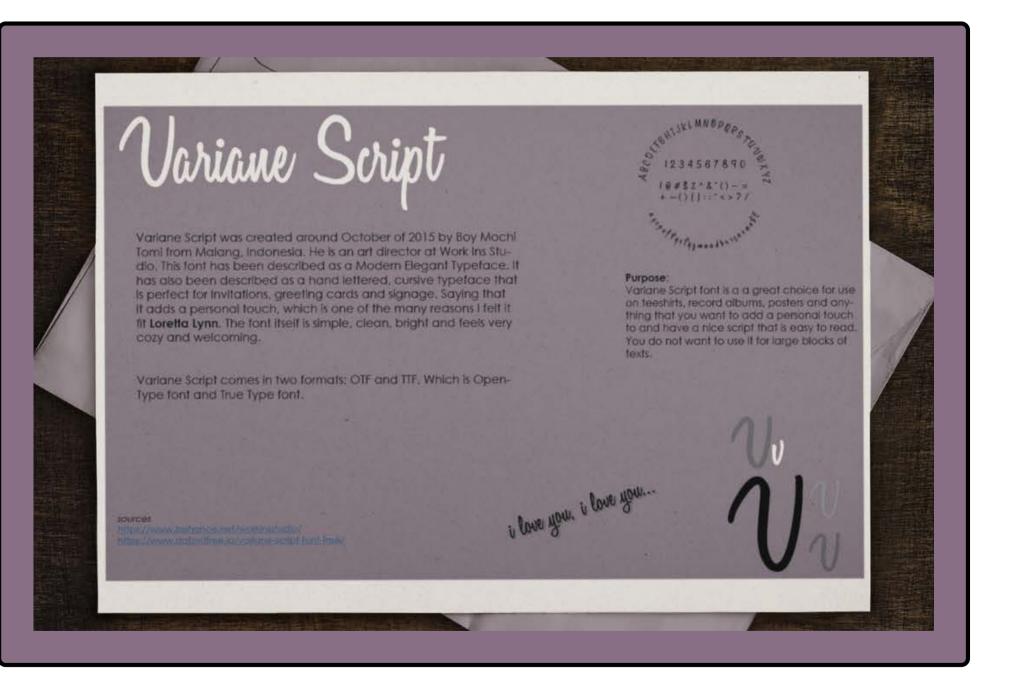

ESIGNS.NET





# TYPOGRAPHY Variane Script



# HOMAGE TO A FONT

#### GRAPHIC DESIGN SOFTWARE AND DIGITAL TOOLS Adobe InDesign

#### DESIGN. DETAIL. DIRECTION.

This homage to a font was an assignment for my class GRA 340. This is also the class where I had to create word art, which I chose Loretta Lynn for my subject. I chose the mockup of this to be a flyer that someone was looking at. They could have got it in the mail from a friend. I feel that it is an integral part of my portfolio to show that I understand typography and how important it is.

#### CREATIVITY

Creative freedom was applied when not only choosing a font, but picking the colors I wanted to use for it. This shows that I have an understanding of various fonts and how to use the right kind of typography for the project.



#### **CYNTHIA SHUGART**

#### Page 41 of 68



# logo/business cards MGCCRAFTS

#### **CLIENT:** MICHAEL SHARON **PROJECT:** LOGO/BUSINESS CARDS **COMPANY:** MGC HOMEMADE CRAFTS

**CYNTHIA SHUGART** 

#### Page 42 of 68





# MGC HOMEMADE CRAFTS

#### **GRAPHIC DESIGN SOFTWARE AND DIGITAL TOOLS**

Adobe Illustrator

#### DESIGN. DETAIL. DIRECTION.

The client approached me wanting to update their logo from the one they made. The one they made was really good, but they were not happy with it. They wanted something retro and colorful. I looked over other logos from the 80's and the one that stuck with me was the polaroid logo. More importantly the colors or the vertical layout with thing stripes of color on the left side. That is what you see in this design. The client is very pleased an