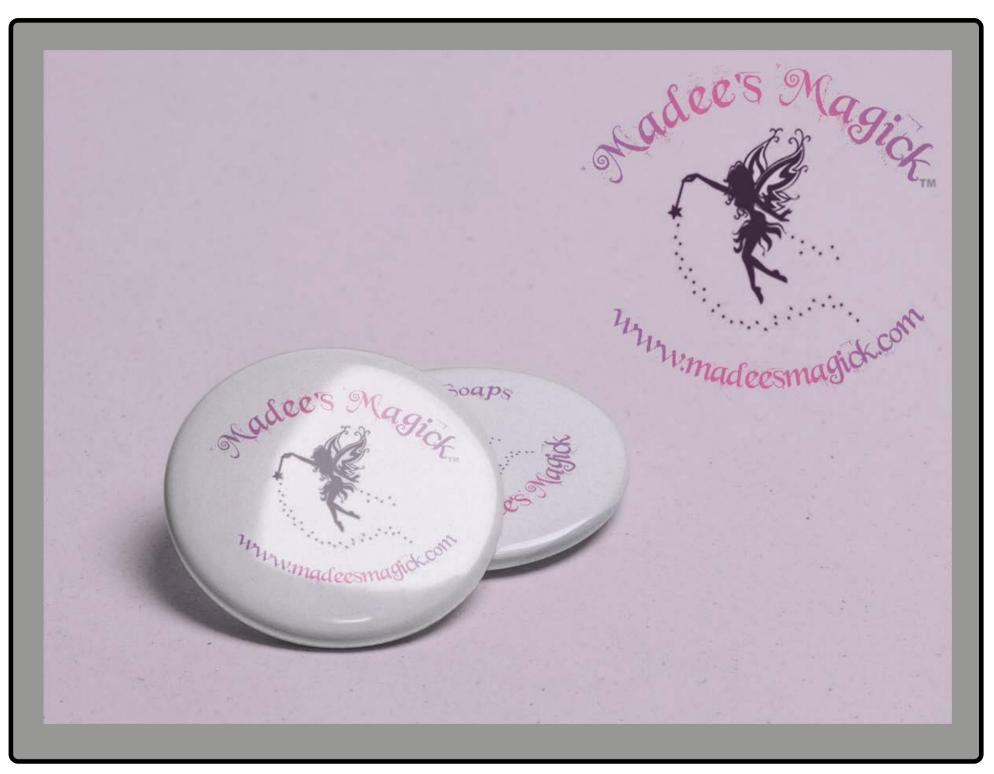

# INTERIOR OF COMPANY OF

**CLIENT:** PLUM CREEK SOAPS **Project**: Logo **Company**: Madee's Magick

# DESIGN. DETAIL. DIRECTION.

This is a logo I created for a client who wanted to create a new brand that she based off her granddaughter. The client owns Plum Creek Soaps and was making fairy and pixie themed items for this new line because that was her granddaughter's favorite things. The client was not at all pleased with a horizontal layout and wanted it to be curved around the logo.

# CREATIVITY

Creative freedom was applied when the client came to me wanting to use five to six colors for this new logo. I feel that would be a bit much for something as simple as this. She then chose the two favorite colors of her granddaughter. Which really worked out. She has a lot of compliments on this logo and how it fits the brand she created solely for her granddaughter.