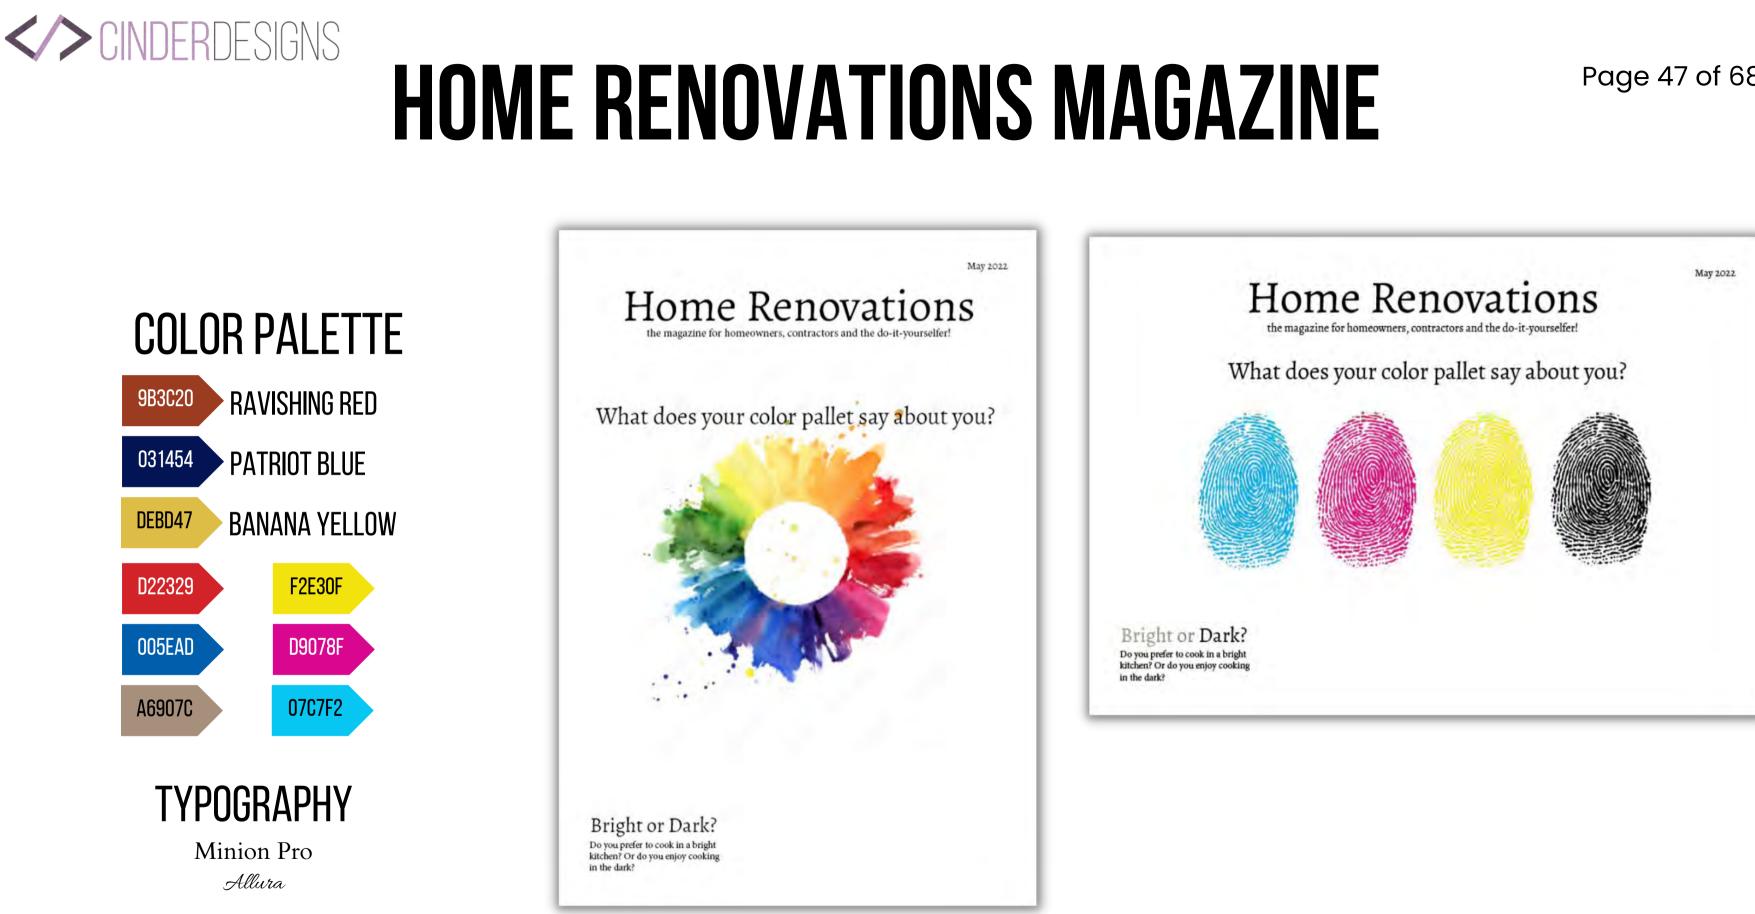

#### DESIGN. DETAIL. DIRECTION.

The goal of this project was to create a digital layout for magazine that is like Better Homes and Gardens magazine. The magazine has a fictional title, Home Renovations. Through an interactive experience and a variety of content, I intend to design a digital version that can please both the print lovers and digital lovers alike. The purpose of this project was to create a digital edition of Better Homes and Gardens like magazine that maintains the same identity of the print publication and the same brand characteristics.

#### CREATIVITY

Creative freedom was applied for the whole project. I had to create a magazine based off of a topic of my choice. I chose home design. This meant I had to dive into issues that I have from Better Homes and Gardens magazine.

# HOME RENOVATIONS

Bright or Dark? Do you prefer to cook in a bright kitchen? Or do you enjoy cooking in the dark?

#### CONTENTS

#### "Wallpaper or Paint?"

on page 8 What do you cover your walls with? Wallpaper or piant? Which is better for your walls in the long run? Home Renovations | MAY 2022

#### "Best Color for your Kitchen"

on page 16 Paint colors! Do you prefer a bright yellow kitchen? or a dark blue kitchen? What about a bright red?

"Stainless Steel or Granite?"

on page 24

Which lasts longer? Stainless Steel or Granite? And which is more sanitary for your kitchen?

What is your kitchen style?"

On page 35 Do you prefer a retro style kitchen, rustic or modern?