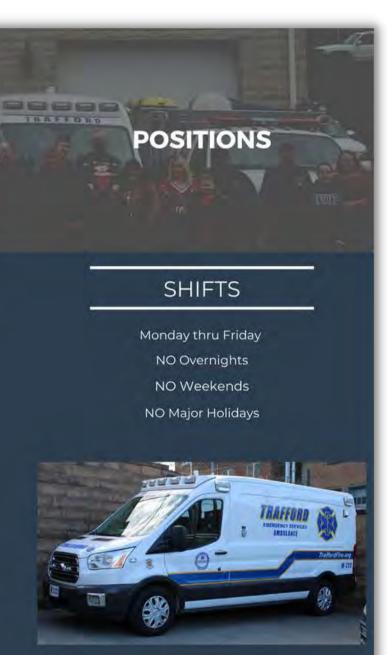

#### **OPEN POSITIONS**

- EMT
- Advanced EMTs

D

Paramedics

#### **NEW EQUIPMENT**

- New Ambulances
- Powerload Stretchers
- Company provided Uniforms w/footwear allowance
- New Gear/Equipment

**APPLY HERE** 

#### NOW HIRING

#### SHIFTS

TRAFFORM

EMERGENCY SERVICES AMBULANCE

Monday thru Friday NO Overnights NO Weekends NO Major Holidays

#### BENEFITS

- Health/Dental/Vision Insurance
- 401k with Employer Match
- Weekly Performance Bonuses
- Aggressive PTO Plan
- Holiday & Special Event Pay
- Company Paid Gym Membership

#### Starting Hourly Base Rate of

\$18 to \$22

Depending on Qualifications &

Experience