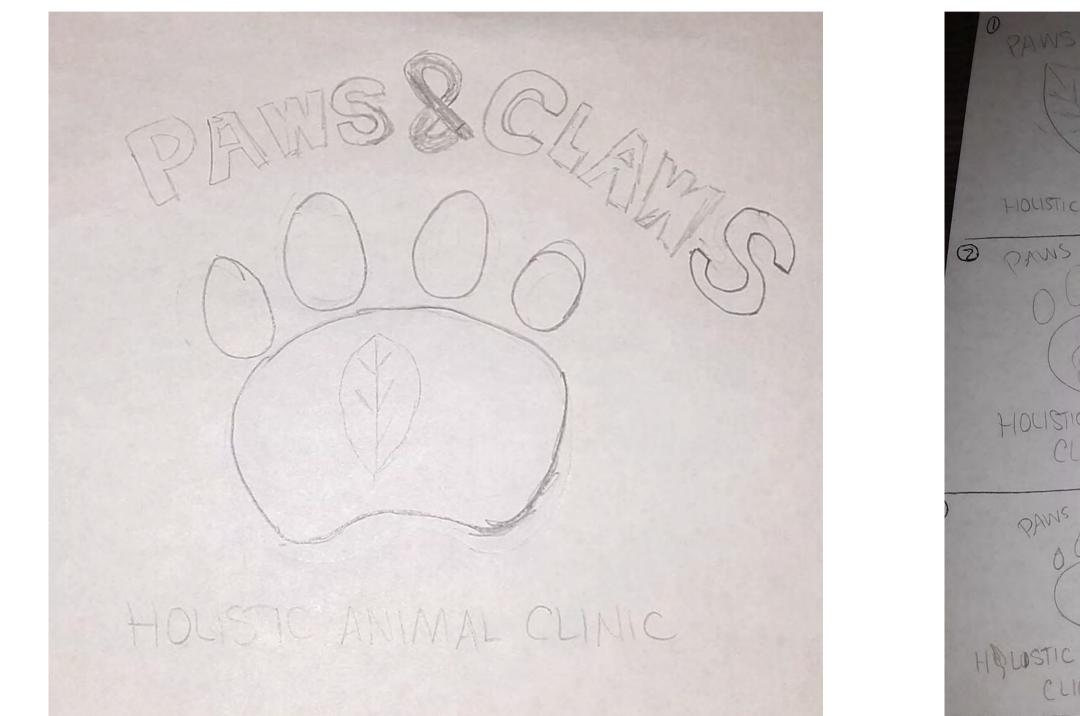

# PAWS & CLAWS

# LOGO DESIGN SKETCHES

HTTPS://CINDERDESIGNS.NET

# Page 20 of 68

| 2 CLAWS          | < curved first.                         |
|------------------|-----------------------------------------|
| 000              | < Leaf<br>< paviprint on leaf           |
| ANIMAL CLIMIC    | < Slogan/missim                         |
| E. CLAWS         | < curved fint                           |
|                  | < Pow Print w Leaf on H.                |
| 2 ANIMAC<br>INIC | < MISSIM   Slogan.                      |
| 4 CLAWS          | Ecurved finit.                          |
|                  | ~ four of class.                        |
| ANIMAL           | E MISSION WI Leaf Ar "O" in<br>Holistic |