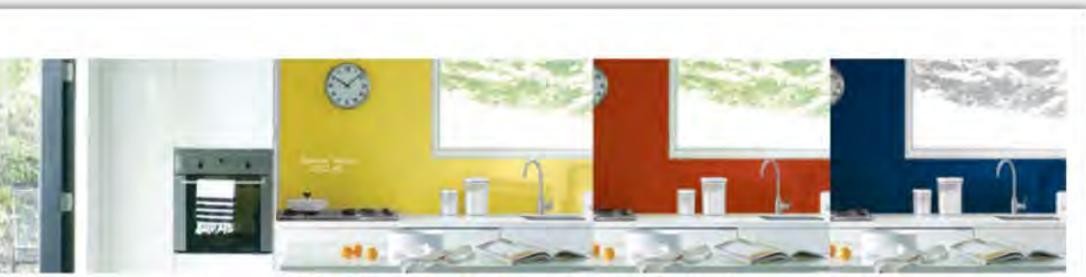

**N** ow is the time to put our kitchen color ideas on the menul Refresh the busiest room in your house with the most popular Benjamin Moore kitchen paint colors.

For time-honored kitchen color schemes, white, gray, and neutrals provide a classic color palette. However, with typically less wall space in the kitchen, it's a great room to play with brighter, stronger colors.

If you opt for bolder hues in your kitchen, be sure to add balance with softer, more neutral colors for design equilibrium. We love the zing of playful energy that <u>Banana Yellow 2022-40</u> adds to this small kitchen with predominant white cabinetry. In the header you can see the same kitchen, but with different paint colors. You can choose between <u>Ray-</u> ishing <u>Red 2008-10</u> and <u>Patriot Blue 2064-20</u>. kitchen, so choosing the just-right color is important. Blues, greens, and pale or muted grays are very popular in today's kitchen. Here, pale gray Titanium OC-49 on both walls and cabinets opens up this small kitchen space. This sleek, monochromatic look uses sheen to differentiate the surfaces: Matte on walls, satin on cabinets, and semi-gloss on trim.

Other lively hues homeowners love for a smaller kitchen wall color include Smoldering Red 2007-10, Venezuelan Sea 2054-30 and Blue Danube 2062-30.

Classic white kitchen cabinets pair perfectly with any pop of color you choose in a kitchen. Some of our favorite white paint colors for the kitchen include White Dove OG-17, Silver Satin OC-26, and seen here, White Heron OC-57.