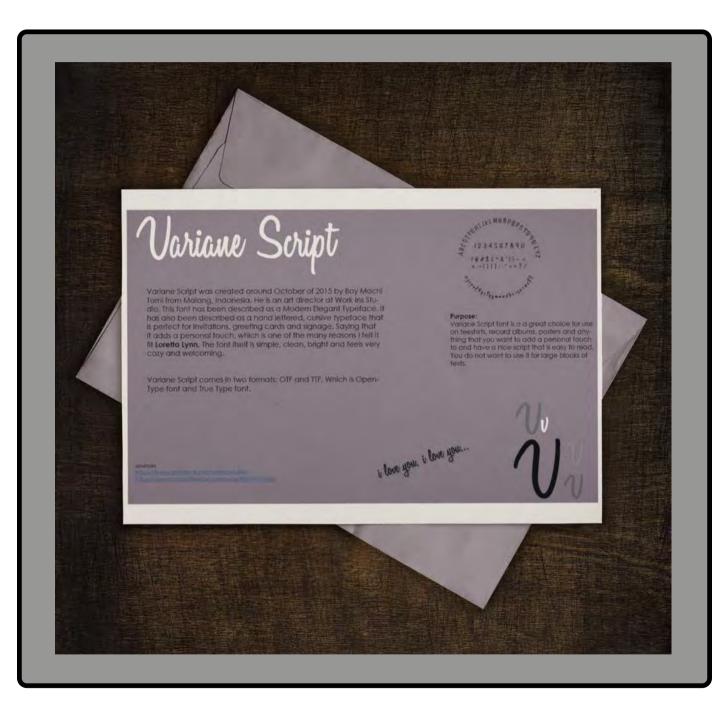

# Variane Script

Variane Script was created around October of 2015 by Boy Mochi Tomi from Malang, Indonesia. He is an art director at Work Ins Studio. This font has been described as a Modern Elegant Typeface. It has also been described as a hand lettered, cursive typeface that is perfect for Invitations, greeting cards and signage. Saying that it adds a personal touch, which is one of the many reasons I felt it fit **Loretta Lynn**. The font itself is simple, clean, bright and feels very cozy and welcoming.

Variane Script comes in two formats: OTF and TTF. Which is Open-Type font and True Type font.

#### Purpose:

Variane Script font is a a great choice for use on teeshirts, record albums, posters and anything that you want to add a personal touch to and have a nice script that is easy to read. You do not want to use it for large blocks of texts.

sources https://www.behance.net/workinsstudio/ https://www.dafontfree.io/variane-script-font-free/

i love you, i love you...

HTTPS://CINDERDESIGNS.NET