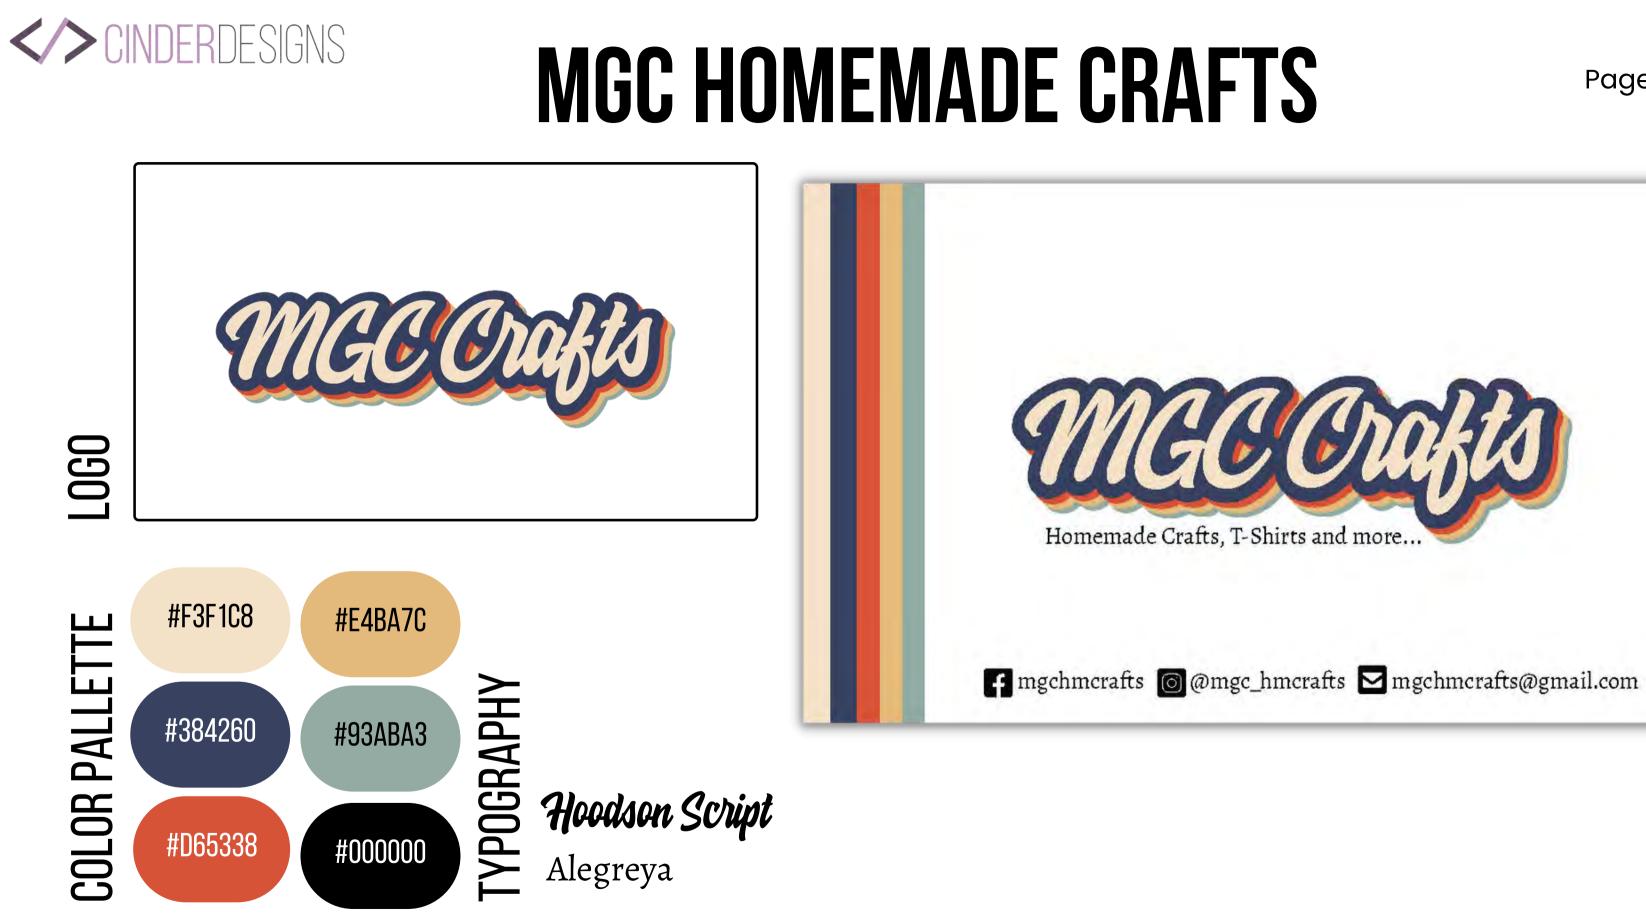

# MGC HOMEMADE CRAFTS

#### DESIGN. DETAIL. DIRECTION.

The client approached me wanting to update their logo from the one they made. The one they made was really good, but they were not happy with it. They wanted something retro and colorful. I looked over other logos from the 80's and the one that stuck with me was the polaroid logo. More importantly the colors or the vertical layout with thing stripes of color on the left side. That is what you see in this design. The client is very pleased and will be using the logo on apparel and other items they intend to have made.

#### CREATIVITY

Much like the Wedding Invitation that I did, this one I had free creative reign. As stated before, I looked over many websites for inspiration. I started with Google, then moved onto Behance, Pinterest, and Etsy. It was quite a journey and it is what led to the current logo that the client has and is infatuated with. They trusted me to pick the colors, the font and the icons.