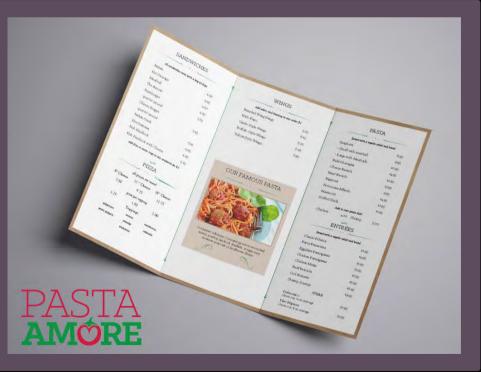

# Menu & brochures PASTA ANORE

# CLASS: COM 232 School: SNHU Company: Pasta Amore

**CYNTHIA SHUGART** 

HTTPS://CINDERDESIGNS.NET

# GRAPHIC DESIGN SOFTWARE AND DIGITAL TOOLS Adobe InDesign & Adobe Photoshop

# DESIGN. DETAIL. DIRECTION.

For these menus I made sure the clients logo was visible and easy to read. The typography that the client provided were used. The brand colors provided by the client were also used.

The menu content has been placed on a white background so that it is legible. Images used were appropriate for that section of the menu. The menu items are aligned to the left while the prices for each item is aligned to the right.

# CREATIVITY

Creative freedom was applied when using a background for the menu. An image that said "authentic" was used to convey just how authentic the food and atmosphere of Pasta Amore is. The client really wanted to show how much they care about family and having their customers feel at home when they are dining in at the restaurant.